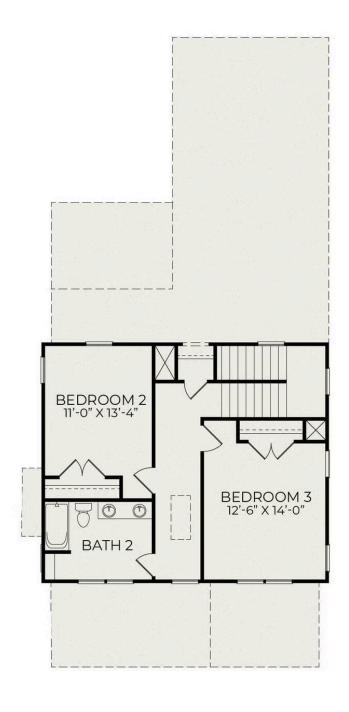

## Second Floor

#### **Starting at \$603,000**

Nexton

1 Elevations Available

**■** 3 bd

1 2.5 ba

2,047 sqft

The Pine Mill plan offers Southern charm and modern comfort. Boasting three bedrooms and two and a half baths, with the Primary suite on the main level, this home seamlessly blends traditional architecture with contemporary conveniences. Upon entering, you're greeted by an inviting open-concept living area and spacious kitchen. A flex space adjacent to the kitchen offers versatility, ideal for a cozy breakfast nook, home office, or a quiet reading corner. The second floor includes two additional