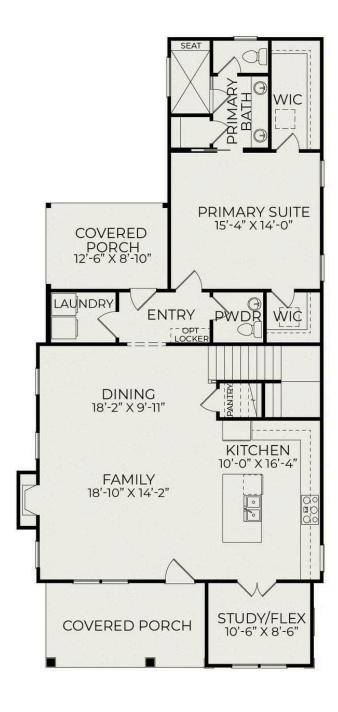

### First Floor

#### **Starting at \$603,000**

Nexton

1 Elevations Available

**■** 3 bd

1 2.5 ba

2,047 sqft

The Pine Mill plan offers Southern charm and modern comfort. Boasting three bedrooms and two and a half baths, with the Primary suite on the main level, this home seamlessly blends traditional architecture with contemporary conveniences. Upon entering, you're greeted by an inviting open-concept living area and spacious kitchen. A flex space adjacent to the kitchen offers versatility, ideal for a cozy breakfast nook, home office, or a quiet reading corner. The second floor includes two additional