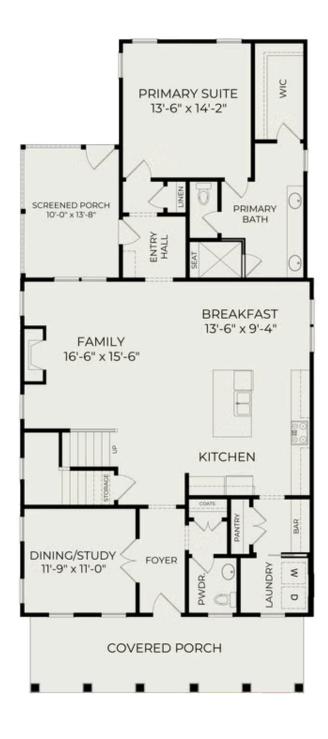

Take advantage of this limited time offer and enjoy the luxury, quality, and craftsmanship that Homes by Dickerson is known for. Terms and conditions apply. Contact us today to learn more!

Welcome home to 825 Gentle Breeze Drive! Located in Nexton's Midtown, the Mansfield is the perfect floor plan for flexible living. This home features 4 bedrooms, 3.5 bathrooms, a formal dining room/study plus a loft and detached garage! Upon entering the home, you are greeted by a lovely foyer, and just off the entry you will find the dining space that can be used as a formal study! Once you are through the foyer you will notice the design forward kitchen featuring 42" soft close Wellborn cabinets with white quartz countertops and a stainless-steel hood over the Frigidaire Professional gas range. There is a well-lit breakfast area and

planty of room for coating at the kitchen island. You will also find the primary suite on the main level

**Exterior Rendering** 

Summerville, SC 29486

Call Today (843) 466-4875

# First Floor

Summerville, SC 29486

Call Today (843) 466-4875