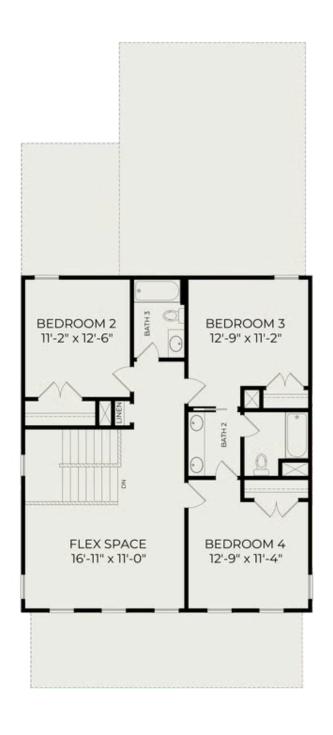

flexible living. This home features 4 bedrooms, 3.5 bathrooms, a formal dining room/study plus a loft and detached garage! Upon entering the home, you are greeted by a lovely foyer, and just off the entry you will find the dining space that can be used as a formal study! Once you are through the foyer you will notice the design forward kitchen featuring 42" soft close Wellborn cabinets with white quartz countertops and a stainless-steel hood over the Frigidaire Professional gas range. There is a well-lit breakfast area and

planty of room for coating at the kitchen island. You will also find the primary suite on the main level







**Exterior Rendering** 

Summerville, SC 29486

Call Today (843) 466-4875

# First Floor



Summerville, SC 29486

Call Today (843) 466-4875

# Second Floor