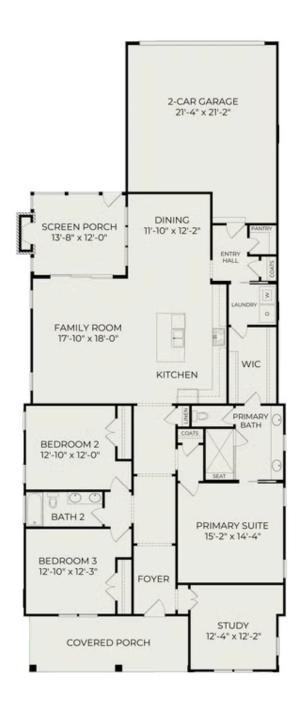

## 742 Blueway Avenue

## \$649,500

1 Elevations Available

BEDROOMS: 3

BATHS: 2 full

**SQFT:** 2,140

**COMMUNITY:** Nexton

FLOOR PLAN: Hutchinson

(Ranch)

Take advantage of this limited time offer and enjoy the luxury, quality, and craftsmanship that Homes by Dickerson is known for. Terms and conditions apply. Contact us today to learn more!

Welcome to your new home on 407 Swaying Pine Lane! Located in Nexton's Midtown, this is the perfect floor plan for comfortable living. The Hutchinson is a single story featuring 3 bedrooms, 2 bathrooms and a study! Once you step in you are blown away by the 10-foot ceilings and wide-open foyer with the beautiful light fixtures leading the way into the rest of the home. Located off the foyer you will find the designated study with glass French doors where you can sit and enjoy a morning frothy coffee or an evening glass of wine. Just outside the study you will find the spacious primary bedroom with ensuite bathroom featuring an

oversized shower and a specialist vanity with dual sinks and luvurious quartz countertons. The walk in

**Exterior Rendering** 

Construction Update: February 2025

Construction Update: February 2025

Summerville, SC 29486

## First Floor