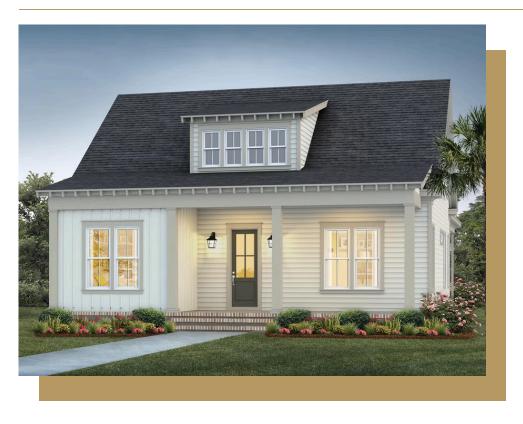

## 742 Blueway Avenue

## \$649,500

1 Elevations Available

BEDROOMS: 3

BATHS: 2 full

**SQFT:** 2,140

**COMMUNITY:** Nexton

FLOOR PLAN: Hutchinson

(Ranch)

oversized shower and a specialist vanity with dual sinks and luvurious quartz countertons. The walk in

**Exterior Rendering** 

Construction Update: February 2025

Construction Update: February 2025

Summerville, SC 29486