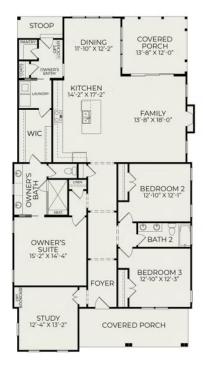

#### \$688,509

1 Elevations Available

BEDROOMS: 3 BATHS: 2 full SQFT: 2,140 COMMUNITY: Nexton FLOOR PLAN: Hutchinson (Ranch)

Now is the perfect time to make your dream home a reality. We are offering a \$20,000 buyer incentive on this single-family home when you work with our preferred lender. This offer includes a 2-1 rate buydown, making your new home even more affordable.

Take advantage of this limited time offer and enjoy the luxury, quality, and craftsmanship that Homes by Dickerson is known for. Terms and conditions apply. Contact us today to learn more!

Welcome to your new home at 409 Swaying Pine Lane, nestled in the vibrant Midtown section of Nexton. This stunning Hutchinson model is a single-story home designed for comfortable living.