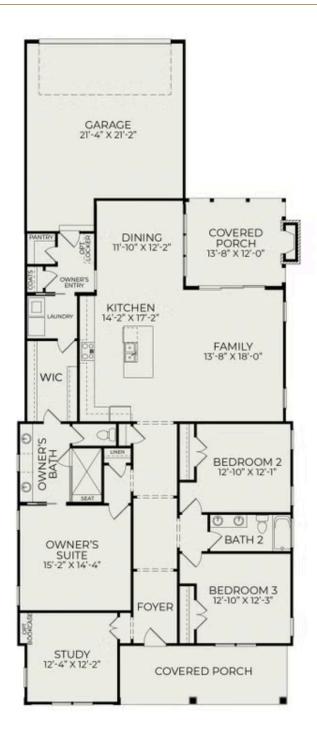

## 407 Swaying Pine Lane

## \$653,200

1 Elevations Available

BEDROOMS: 3

BATHS: 2 full

**SQFT:** 2,153

**COMMUNITY: Nexton** 

FLOOR PLAN: Hutchinson

(Ranch)

Take advantage of this limited time offer and enjoy the luxury, quality, and craftsmanship that Homes by Dickerson is known for. Terms and conditions apply. Contact us today to learn more!

Welcome to your new home at 407 Swaying Pine Lane, nestled in the vibrant Midtown neighborhood of Nexton! This stunning single-story Hutchinson floor plan offers the perfect blend of comfort and style, featuring three spacious bedrooms, two well-appointed bathrooms, and a dedicated study. As you step inside, you'll be captivated by the soaring 10-foot ceilings and the wide-open foyer, adorned with beautiful light fixtures that lead you further into the heart of the home. The designated study, complete with glass French doors, creates an inviting space for enjoying your morning coffee or unwinding with an evening glass