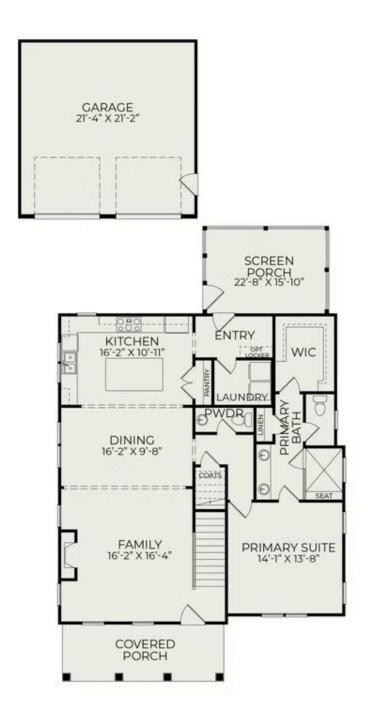

es luxury, comfort, and convenience, making it the perfect place for you and your family. With four well-appointed bedrooms and three and a half baths, there's ample space for everyone. The spacious primary suite is conveniently located on the main level, featuring a luxurious ensuite bathroom and a generous walk-in closet, creating a private retreat for your relaxation. The open layout of the main level is designed for entertaining, seamlessly connecting the kitchen, dining area, and living room. Upstairs, the

ovnanciva roc room offers and loss nessibilities for family activities, entertaining, or sustemizing your space



**Exterior Rendering** 



Construction Update: February 2025



Construction Update: February 2025

Summerville, SC 29486

Call Today (843) 466-4875

## First Floor



Summerville, SC 29486

Call Today (843) 466-4875

Second Floor