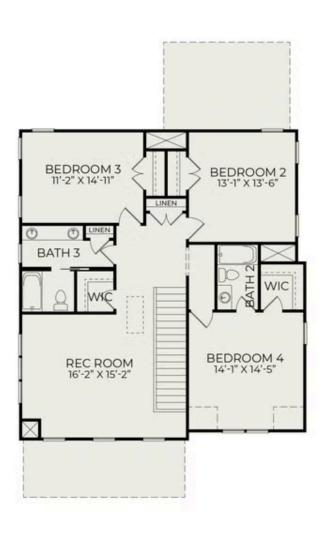

or you and your family. With four well-appointed bedrooms and three and a half baths, there's ample space for everyone. The spacious primary suite is conveniently located on the main level, featuring a luxurious ensuite bathroom and a generous walk-in closet, creating a private retreat for your relaxation. The open layout of the main level is designed for entertaining, seamlessly connecting the kitchen, dining area, and living room. Upstairs, the

ovnanciva roc room offers and loss nessibilities for family activities, entertaining, or sustemizing your space



**Exterior Rendering** 



Construction Update: February 2025



Construction Update: February 2025

Summerville, SC 29486

Call Today (843) 466-4875

## First Floor



Summerville, SC 29486

Call Today (843) 466-4875

Second Floor