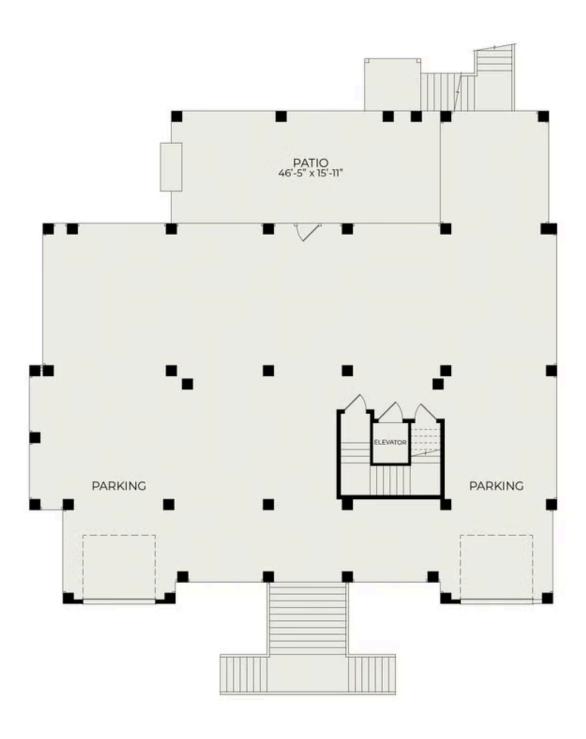

## 3908 Delinger Drive

\$2,650,000

**BEDROOMS:** 5

BATHS: 4 full, 1 half

**SQFT:** 4,863

**COMMUNITY:** Riverside at

Carolina Park

Be part of the Delinger's Point story in one of the last remaining custom sections in Riverside at Carolina Park. Over the last dozen-plus years, Riverside has shaped itself into a mature custom home neighborhood where beauty and community come together in Mt. Pleasant, SC. Introducing the 5 bedroom 4.5 bath ELEVATED CONSTRUCTION Custom Plan being built on a cul-de-sac marshfront lot with rear privacy on a spacious .6 acre home site with plenty of room to add your own pool!

If you love architectural symmetry, this one is for you. Crossing the front threshold, the wide entry

Mount Pleasant, SC 29466

Call Today (919) 230-8247

## **Basement**



Mount Pleasant, SC 29466

Call Today (919) 230-8247

## First Floor



## Second Floor