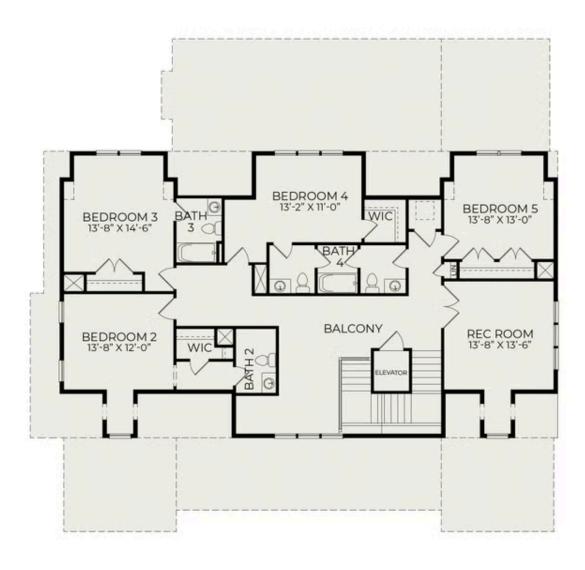

FT:** 4,863

**COMMUNITY:** Riverside at

Carolina Park

Be part of the Delinger's Point story in one of the last remaining custom sections in Riverside at Carolina Park. Over the last dozen-plus years, Riverside has shaped itself into a mature custom home neighborhood where beauty and community come together in Mt. Pleasant, SC. Introducing the 5 bedroom 4.5 bath ELEVATED CONSTRUCTION Custom Plan being built on a cul-de-sac marshfront lot with rear privacy on a spacious .6 acre home site with plenty of room to add your own pool!

If you love architectural symmetry, this one is for you. Crossing the front threshold, the wide entry

Mount Pleasant, SC 29466

Call Today (919) 230-8247

## **Basement**



Mount Pleasant, SC 29466

Call Today (919) 230-8247

## First Floor



## Second Floor