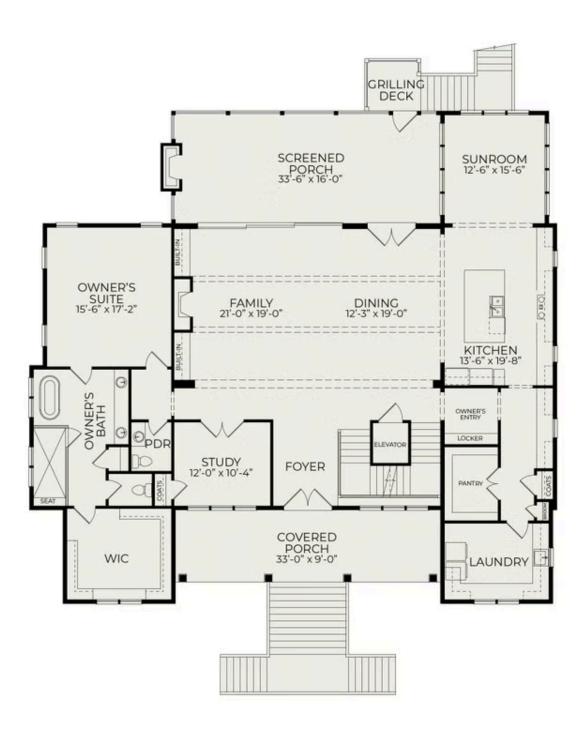

full, 1 half

**SQFT:** 4,863

**COMMUNITY:** Riverside at

Carolina Park

Be part of the Delinger's Point story in one of the last remaining custom sections in Riverside at Carolina Park. Over the last dozen-plus years, Riverside has shaped itself into a mature custom home neighborhood where beauty and community come together in Mt. Pleasant, SC. Introducing the 5 bedroom 4.5 bath ELEVATED CONSTRUCTION Custom Plan being built on a cul-de-sac marshfront lot with rear privacy on a spacious .6 acre home site with plenty of room to add your own pool!

If you love architectural symmetry, this one is for you. Crossing the front threshold, the wide entry

Mount Pleasant, SC 29466

Call Today (919) 230-8247

## **Basement**



Mount Pleasant, SC 29466

Call Today (919) 230-8247

## First Floor



## Second Floor