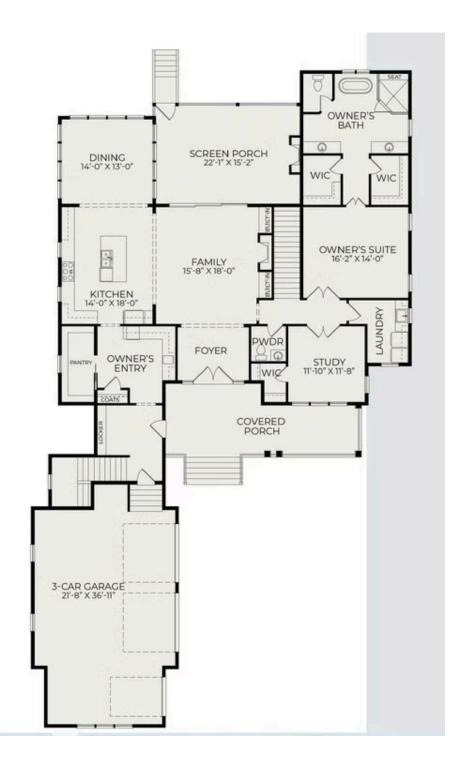

Welcome to Riverside, an exclusive enclave where architecturally distinct, custom homes are designed for extraordinary Lowcountry living. Delinger Drive embodies understated elegance on a generous .69-acre lot, bordered by a pond on one side with marsh views to the rear. Relax by the fireplace on the screened rear porch and savor the serene surroundings. This meticulously crafted 5-bedroom, 5.5-bathroom home boasts spacious interiors, high-end finishes, and abundant natural light. The attached courtyard-style garage includes a third bay designed for a golf cart, with an additional room above that provides an extra bedroom and full bath.

Inside, a grand double-door entry offers a clear view to the back of the home. A tucked-away office/flex room provides versatility, while the open kitchen, great room, and dining area are enhanced by custom builtins flanking a cozy gas fireplace. Step outside to the expansive screened porch, capturing views of the pond and marsh. Convenient details include a drop zone from the garage, a scullery, walk-in pantry, and a spacious laundry room near the primary suite. The main-level owner's suite features a luxurious bath with

## First Floor