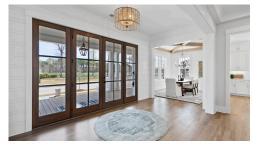

Inside, a grand double-door entry offers a clear view to the back of the home. A tucked-away office/flex room provides versatility, while the open kitchen, great room, and dining area are enhanced by custom builtins flanking a cozy gas fireplace. Step outside to the expansive screened porch, capturing views of the pond and marsh. Convenient details include a drop zone from the garage, a scullery, walk-in pantry, and a spacious laundry room near the primary suite. The main-level owner's suite features a luxurious bath with