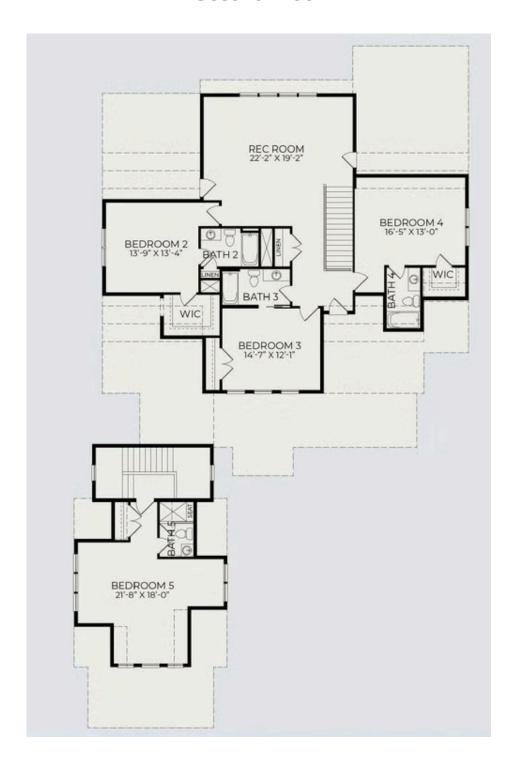

d courtyard-style garage includes a third bay designed for a golf cart, with an additional room above that provides an extra bedroom and full bath.

Inside, a grand double-door entry offers a clear view to the back of the home. A tucked-away office/flex room provides versatility, while the open kitchen, great room, and dining area are enhanced by custom builtins flanking a cozy gas fireplace. Step outside to the expansive screened porch, capturing views of the pond and marsh. Convenient details include a drop zone from the garage, a scullery, walk-in pantry, and a spacious laundry room near the primary suite. The main-level owner's suite features a luxurious bath with







Family Room



Family Room

Mount Pleasant, SC 29466

Call Today (919) 230-8247

## First Floor



## Second Floor