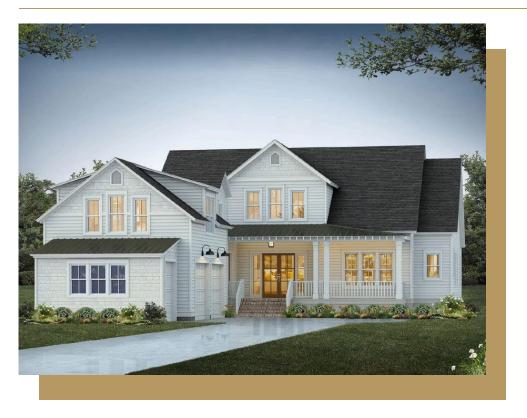

# 3904 Delinger Drive

#### \$2,475,000

3 Elevations Available

BEDROOMS: 5

BATHS: 5 full, 1 half

**SQFT:** 3,586

**COMMUNITY:** Riverside at

Carolina Park

FLOOR PLAN: Cannonborough

Welcome to Riverside, an exclusive enclave where architecturally distinct, custom homes are designed for extraordinary Lowcountry living. Delinger Drive embodies understated elegance on a generous .69-acre lot, bordered by a pond on one side with marsh views to the rear. Relax by the fireplace on the screened rear porch and savor the serene surroundings. This meticulously crafted 5-bedroom, 5.5-bathroom home boasts spacious interiors, high-end finishes, and abundant natural light. The attached courtyard-style garage includes a third bay designed for a golf cart, with an additional room above that provides an extra bedroom and full bath.