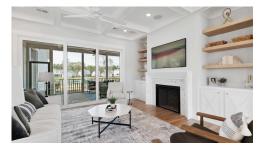

ted 5-bedroom, 5.5-bathroom home boasts spacious interiors, high-end finishes, and abundant natural light. The attached courtyard-style garage includes a third bay designed for a golf cart, with an additional room above that provides an extra bedroom and full bath.

Inside, a grand double-door entry offers a clear view to the back of the home. A tucked-away office/flex room provides versatility, while the open kitchen, great room, and dining area are enhanced by custom builtins flanking a cozy gas fireplace. Step outside to the expansive screened porch, capturing views of the pond and marsh. Convenient details include a drop zone from the garage, a scullery, walk-in pantry, and a spacious laundry room near the primary suite. The main-level owner's suite features a luxurious bath with







Family Room



Family Room

Mount Pleasant, SC 29466

Call Today (919) 230-8247

## First Floor



## Second Floor