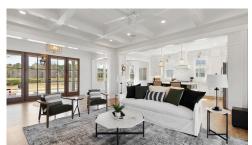

5.5-bathroom home boasts spacious interiors, high-end finishes, and abundant natural light. The attached courtyard-style garage includes a third bay designed for a golf cart, with an additional room above that provides an extra bedroom and full bath.

Inside, a grand double-door entry offers a clear view to the back of the home. A tucked-away office/flex room provides versatility, while the open kitchen, great room, and dining area are enhanced by custom builtins flanking a cozy gas fireplace. Step outside to the expansive screened porch, capturing views of the pond and marsh. Convenient details include a drop zone from the garage, a scullery, walk-in pantry, and a spacious laundry room near the primary suite. The main-level owner's suite features a luxurious bath with







Family Room



Family Room

Mount Pleasant, SC 29466

Call Today (919) 230-8247

## First Floor



## Second Floor