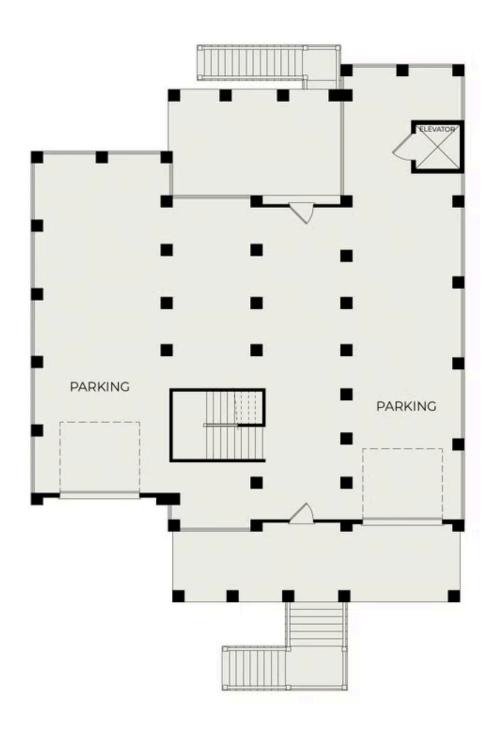

rimary suite, ensuring easy accessibility and comfort. Upstairs, a spacious loft offers additional living space, perfect for family gatherings or a quiet retreat. Custom details throughout the home exude charm and elegance, creating a warm and inviting atmosphere that is perfect for entertaining or relaxing.

Situated on a large, wooded homesite with no HOA, this rare opportunity provides the privacy and serenity you desire, all while being just minutes away from shopping, dining, and the beautiful beach.

which is the state of the state



Exterior Rendering



Example of similar completed home



Example of similar completed home

Mount Pleasant, SC 29466

Call Today (919) 351-8835

#### First Floor



Mount Pleasant, SC 29466

Call Today (919) 351-8835

#### Second Floor



### Garage