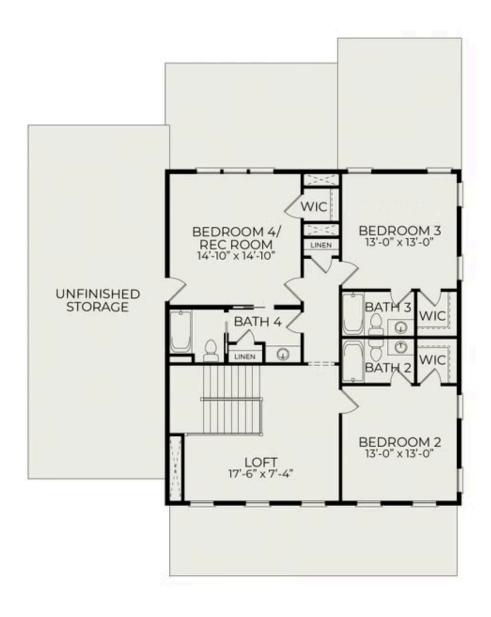

## 1533 W Palmetto Fort Drive

\$1,739,000

BEDROOMS: 4

BATHS: 4 full, 1 half

**SQFT:** 3,301

**COMMUNITY:** Enclave at

Palmetto Fort

Introducing the Georgetown H, a stunning 4-bedroom, 4.5-bath elevated home that seamlessly combines luxury and convenience. The main level features a thoughtfully designed primary suite, ensuring easy accessibility and comfort. Upstairs, a spacious loft offers additional living space, perfect for family gatherings or a quiet retreat. Custom details throughout the home exude charm and elegance, creating a warm and inviting atmosphere that is perfect for entertaining or relaxing.

#### Second Floor