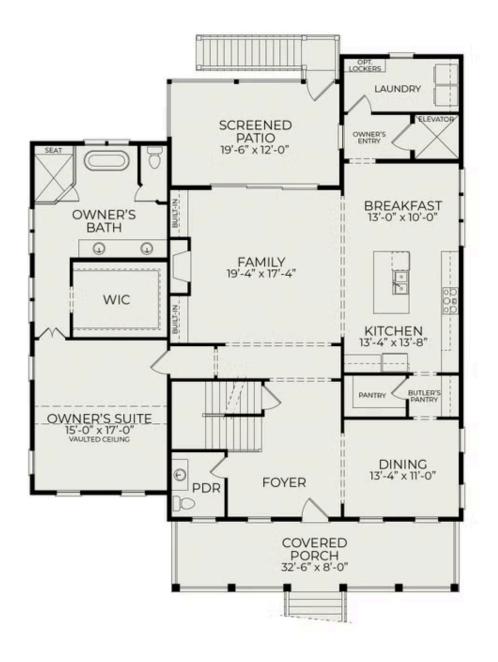

## 1533 W Palmetto Fort Drive

\$1,739,000

BEDROOMS: 4

BATHS: 4 full, 1 half

**SQFT:** 3,301

**COMMUNITY:** Enclave at

Palmetto Fort

Introducing the Georgetown H, a stunning 4-bedroom, 4.5-bath elevated home that seamlessly combines luxury and convenience. The main level features a thoughtfully designed primary suite, ensuring easy accessibility and comfort. Upstairs, a spacious loft offers additional living space, perfect for family gatherings or a quiet retreat. Custom details throughout the home exude charm and elegance, creating a warm and inviting atmosphere that is perfect for entertaining or relaxing.

Situated on a large, wooded homesite with no HOA, this rare opportunity provides the privacy and serenity you desire, all while being just minutes away from shopping, dining, and the beautiful beach.

which is the state of the state

#### First Floor

Mount Pleasant, SC 29466

Call Today (919) 351-8835