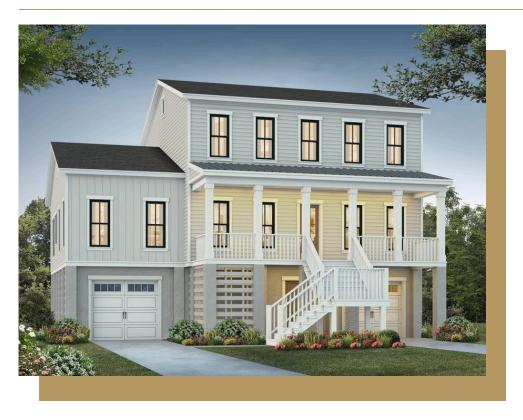

## 1533 W Palmetto Fort Drive

\$1,739,000

BEDROOMS: 4

BATHS: 4 full, 1 half

**SQFT:** 3,301

**COMMUNITY:** Enclave at

Palmetto Fort

Introducing the Georgetown H, a stunning 4-bedroom, 4.5-bath elevated home that seamlessly combines luxury and convenience. The main level features a thoughtfully designed primary suite, ensuring easy accessibility and comfort. Upstairs, a spacious loft offers additional living space, perfect for family gatherings or a quiet retreat. Custom details throughout the home exude charm and elegance, creating a warm and inviting atmosphere that is perfect for entertaining or relaxing.

Situated on a large, wooded homesite with no HOA, this rare opportunity provides the privacy and serenity you desire, all while being just minutes away from shopping, dining, and the beautiful beach.

which is the state of the state

Exterior Rendering

Example of similar completed home

Example of similar completed home

Mount Pleasant, SC 29466

Call Today (919) 351-8835