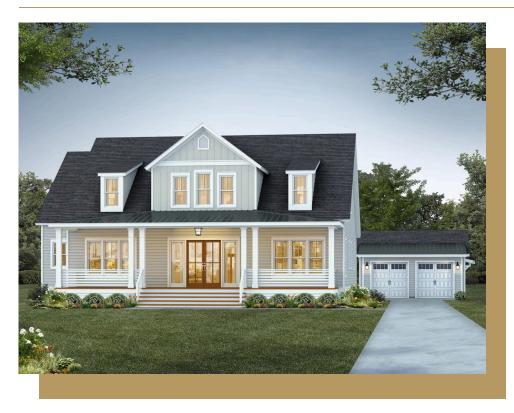

## 964 Pine Hollow Road

## \$2,095,000

BEDROOMS: 4 BATHS: 3 full, 1 half SQFT: 3,580 COMMUNITY: Charleston Proper

Located on a serene 0.61-acre lot in South Mt. Pleasant, just 10 minutes from downtown Charleston and the Isle of Palms connector, 964 Pine Hollow Road is a meticulously crafted 3,580 sq ft home by the renowned Homes by Dickerson. This stunning property combines high-quality construction with a coastal aesthetic, offering both elegance and comfort. As you approach the home, a copper gas lantern warmly illuminates the spacious front porch, giving a glimpse of the thoughtful details that define this property. Inside, engineered oak floors exude durability and charm, while the open floor plan provides flexibility to suit a variety of lifestyles. With 4 bedrooms and 3.5 baths—including a shared ensuite bath!