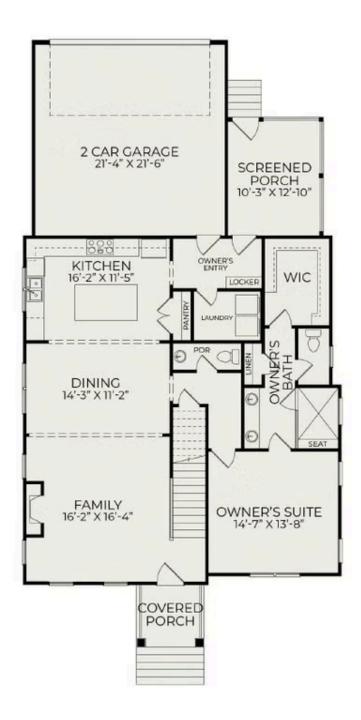

06645

Now is the perfect time to make your dream home a reality. We are offering a \$20,000 buyer incentive on this single-family home when you work with our preferred lender.

Take advantage of this limited time offer and enjoy the luxury, quality, and craftsmanship that Homes by Dickerson is known for. Terms and conditions apply. Contact us today to learn more!

Discover the allure of The Fishburne, a residence offering four bedrooms and three-and-a-half baths, providing both versatility and functionality. The owner's suite beckons with a tiled shower and a generously-sized walk-in closet, creating a retreat within your own home. Boasting remarkable



Exterior Rendering

### HOMES BY DICKERSON

## 1036 Terracotta Drive

Call Today (919) 245-7731

Charleston, SC 29407

### First Floor



### HOMES BY DICKERSON

# 1036 Terracotta Drive

Call Today **(919) 245-7731** 

Charleston, SC 29407

### Second Floor