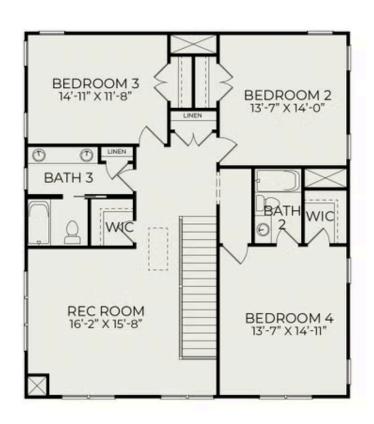

are offering a \$20,000 buyer incentive on this single-family home when you work with our preferred lender.

Take advantage of this limited time offer and enjoy the luxury, quality, and craftsmanship that Homes by Dickerson is known for. Terms and conditions apply. Contact us today to learn more!

Discover the allure of The Fishburne, a residence offering four bedrooms and three-and-a-half baths, providing both versatility and functionality. The owner's suite beckons with a tiled shower and a generously-sized walk-in closet, creating a retreat within your own home. Boasting remarkable spaciousness, the open-concept first floor is thoughtfully designed for entertaining and seamless





**Exterior Rendering** 

Charleston, SC 29407

## First Floor



Charleston, SC 29407

## Second Floor