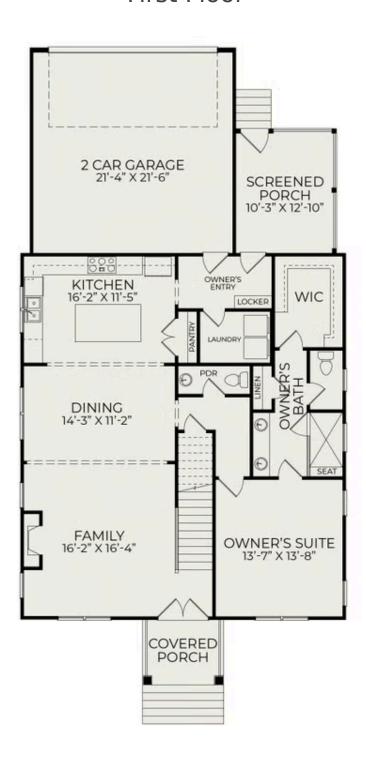

ime to make your dream home a reality. We are offering a \$20,000 buyer incentive on this single-family home when you work with our preferred lender.

Take advantage of this limited time offer and enjoy the luxury, quality, and craftsmanship that Homes by Dickerson is known for. Terms and conditions apply. Contact us today to learn more!

Discover the allure of The Fishburne, a residence offering four bedrooms and three-and-a-half baths, providing both versatility and functionality. The owner's suite beckons with a tiled shower and a generously-sized walk-in closet, creating a retreat within your own home. Boasting remarkable spaciousness, the open-concept first floor is thoughtfully designed for entertaining and seamless





**Exterior Rendering** 

Charleston, SC 29407

## First Floor



Charleston, SC 29407

## Second Floor