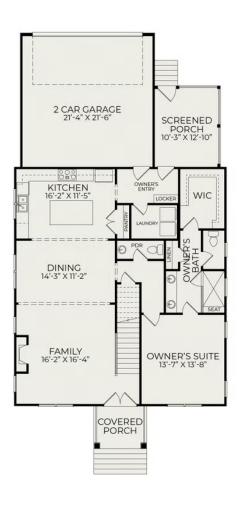

## 1028 Terracotta Drive

\$1,041,491

BEDROOMS: 4

BATHS: 3 full, 1 half

**SQFT:** 2,671

**COMMUNITY:** The Settlement

at Ashley Hall

FLOOR PLAN: Fishburne H2

Discover the allure of The Fishburne, a residence offering four bedrooms and three-and-a-half baths, providing both versatility and functionality. The owner's suite beckons with a tiled shower and a generously-sized walk-in closet, creating a retreat within your own home. Boasting remarkable spaciousness, the open-concept first floor is thoughtfully designed for entertaining

## First Floor

Charleston, SC 29407