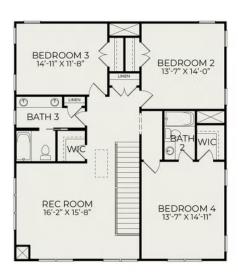

## 1028 Terracotta Drive

\$1,041,491

BEDROOMS: 4

BATHS: 3 full, 1 half

**SQFT:** 2,671

**COMMUNITY:** The Settlement

at Ashley Hall

FLOOR PLAN: Fishburne H2

## Second Floor