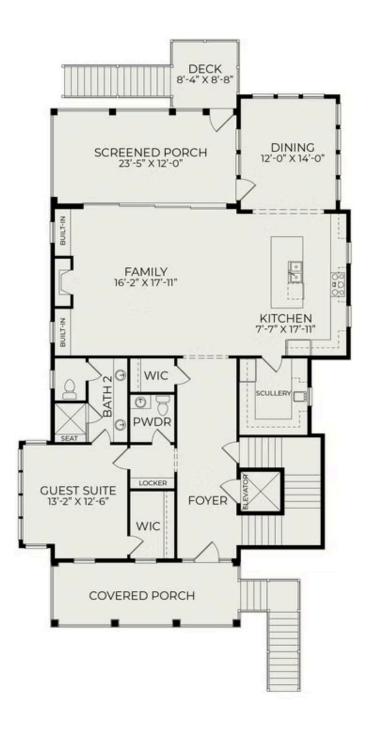

BATHS: 4 full, 1 half

**SQFT:** 3,265

**COMMUNITY:** The Marshes at

Daniel Island

The Trewin plan offers a perfect blend of comfort and functionality, featuring a convenient first-floor guest suite ideal for visitors. The spacious family room seamlessly connects to a screened porch, creating an inviting space for relaxation and entertainment. The elegant formal dining room adds a touch of sophistication, while the well-appointed kitchen ensures culinary delights are easily prepared. Upstairs, the primary suite provides a private retreat, complemented by additional bedrooms and a laundry area, making this home an ideal choice for both everyday living and entertaining.





ELECTRICAL, LIGHTING & MEDIA FEATURES

Included Features

INTERIOR FEATURES



Inlcuded Features

## First Floor



## Second Floor