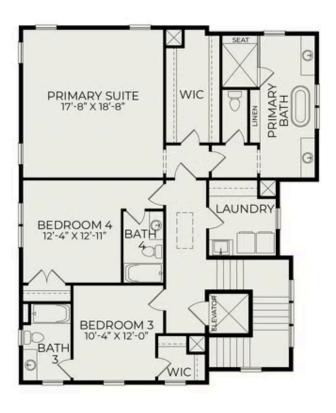

## 347 Simone Drive

\$2,436,415

BEDROOMS: 4

BATHS: 4 full, 1 half

**SQFT:** 3,265

**COMMUNITY:** The Marshes at

Daniel Island

The Trewin plan offers a perfect blend of comfort and functionality, featuring a convenient first-floor guest suite ideal for visitors. The spacious family room seamlessly connects to a screened porch, creating an inviting space for relaxation and entertainment. The elegant formal dining room adds a touch of sophistication, while the well-appointed kitchen ensures culinary delights are easily prepared. Upstairs, the primary suite provides a private retreat, complemented by additional bedrooms and a laundry area, making this home an ideal choice for both everyday living and entertaining.

## Second Floor