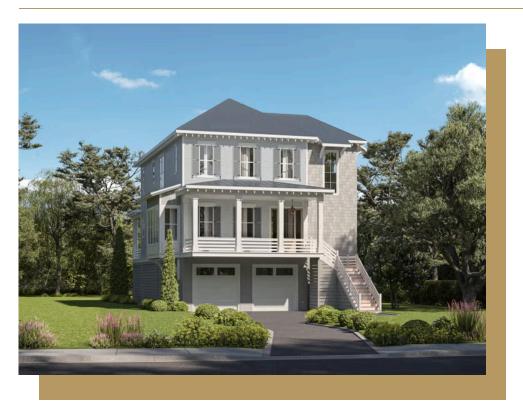

## 347 Simone Drive

\$2,436,415

BEDROOMS: 4

BATHS: 4 full, 1 half

**SQFT:** 3,265

**COMMUNITY:** The Marshes at

Daniel Island

The Trewin plan offers a perfect blend of comfort and functionality, featuring a convenient first-floor guest suite ideal for visitors. The spacious family room seamlessly connects to a screened porch, creating an inviting space for relaxation and entertainment. The elegant formal dining room adds a touch of sophistication, while the well-appointed kitchen ensures culinary delights are easily prepared. Upstairs, the primary suite provides a private retreat, complemented by additional bedrooms and a laundry area, making this home an ideal choice for both everyday living and entertaining.