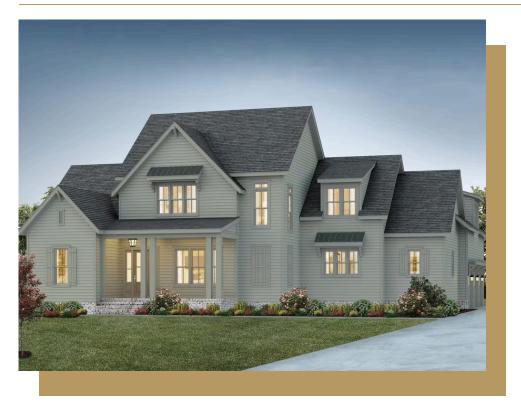

Set on a picturesque lakeview homesite, the Brinkley plan offers the perfect blend of spacious design and effortless indoor-outdoor living. A welcoming foyer leads to the formal dining room and opens into a generous family room with triple sliding doors that extend the living space onto a screened porch—ideal for soaking in Cattail's scenic surroundings. The open kitchen features additional dining space and connects to a built-in outdoor kitchen, perfect for entertaining. The main-level primary suite includes a luxurious bath with a freestanding tub and a separate shower. Upstairs, you'll find additional bedrooms, a large rec room, and an unfinished storage area. A three-car garage adds convenience and flexibility to this thoughtfully

Exterior Rendering

Completed Home Example

Completed Home Example