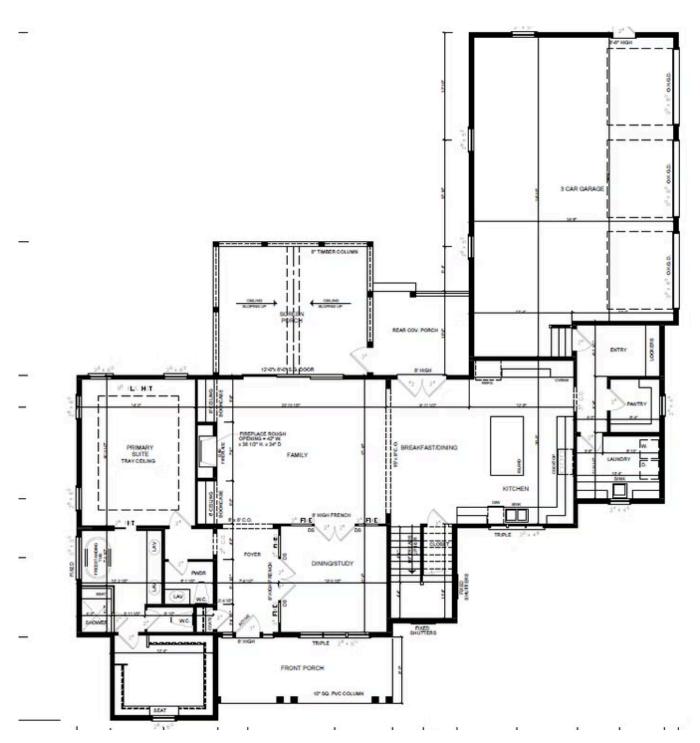

Set on a picturesque lakeview homesite, the Brinkley plan offers the perfect blend of spacious design and effortless indoor-outdoor living. A welcoming foyer leads to the formal dining room and opens into a generous family room with triple sliding doors that extend the living space onto a screened porch—ideal for soaking in Cattail's scenic surroundings. The open kitchen features additional dining space and connects to a built-in outdoor kitchen, perfect for entertaining. The main-level primary suite includes a luxurious bath with a freestanding tub and a separate shower. Upstairs, you'll find additional bedrooms, a large rec room, and an unfinished storage area. A three-car garage adds convenience and flexibility to this thoughtfully

#### First Floor