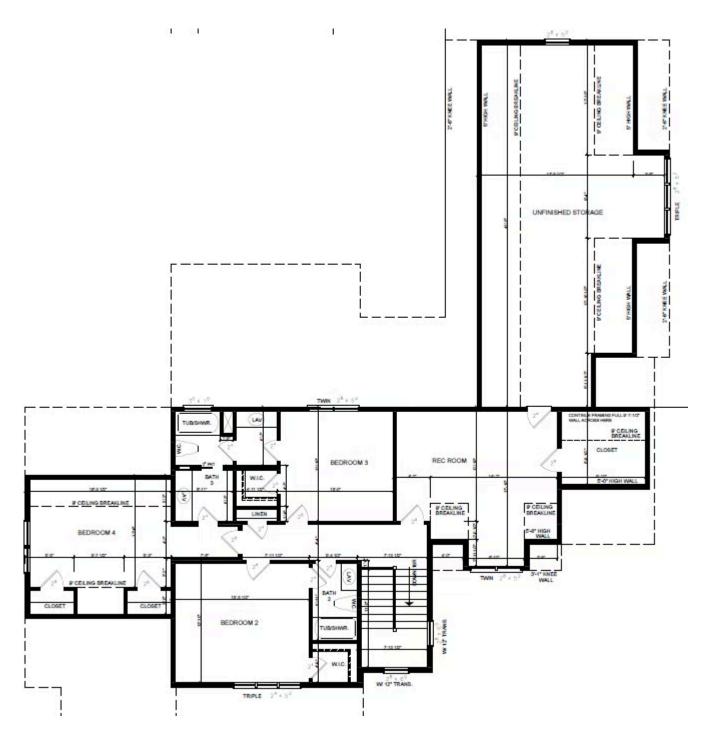

Set on a picturesque lakeview homesite, the Brinkley plan offers the perfect blend of spacious design and effortless indoor-outdoor living. A welcoming foyer leads to the formal dining room and opens into a generous family room with triple sliding doors that extend the living space onto a screened porch—ideal for soaking in Cattail's scenic surroundings. The open kitchen features additional dining space and connects to a built-in outdoor kitchen, perfect for entertaining. The main-level primary suite includes a luxurious bath with a freestanding tub and a separate shower. Upstairs, you'll find additional bedrooms, a large rec room, and an unfinished storage area. A three-car garage adds convenience and flexibility to this thoughtfully

#### Second Floor