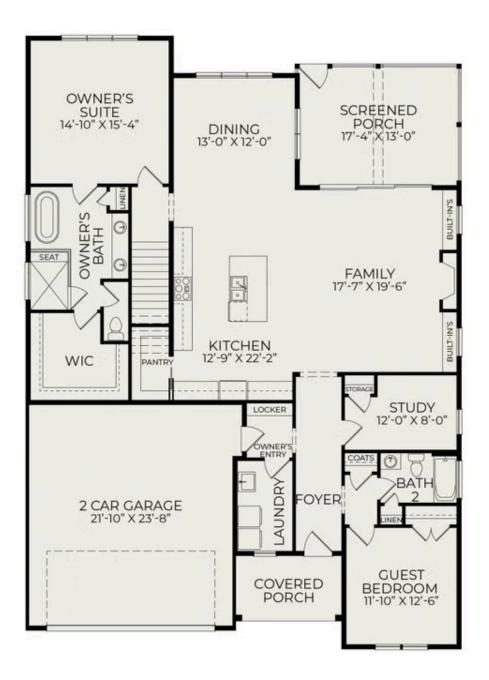

l SQFT: 2,954 COMMUNITY: Wendell Falls FLOOR PLAN: Seabrook

Now is the perfect time to make your dream home a reality. We are offering a \$20,000 buyer incentive on this single-family home when you work with our preferred lender. This offer includes a 3-2-1 rate buydown, making your new home even more affordable.

#### Take advantage of this limited time offer and enjoy the luxury, quality, and craftsmanship that Homes By Dickerson is known for. Terms and conditions apply. Contact us today to learn more!

Welcome to The Seabrook Plan featuring the charming English Cottage Elevation, designed with entertaining in mind. The large kitchen and main living area create an elegant and bright open space.



## 205 Wash Hollow Drive

Call Today (919) 495-4977

Wendell, NC 27591

#### First Floor



## 205 Wash Hollow Drive

Call Today (919) 495-4977

Wendell, NC 27591

### Second Floor