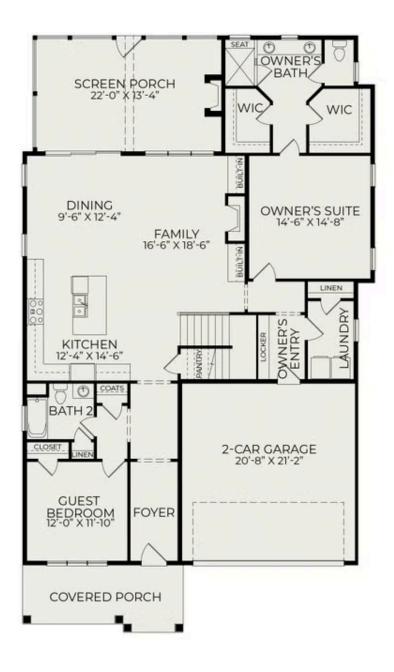

## 220 Big Bradley Drive

\$723,000

BEDROOMS: 4
BATHS: 3 full

**SQFT:** 2,893

**COMMUNITY: Wendell Falls** 

Now is the perfect time to make your dream home a reality. We are offering a \$20,000 buyer incentive on this single-family home when you work with our preferred lender. This offer includes a 3-2-1 rate buydown, making your new home even more affordable.

Take advantage of this limited time offer and enjoy the luxury, quality, and craftsmanship that Homes By Dickerson is known for. Terms and conditions apply. Contact us today to learn more!

Introducing The Harper – a stunning home designed for comfort and style. This 4-bedroom, 3-bathroom residence includes a spacious rec room and a large screened porch featuring an additional

## First Floor