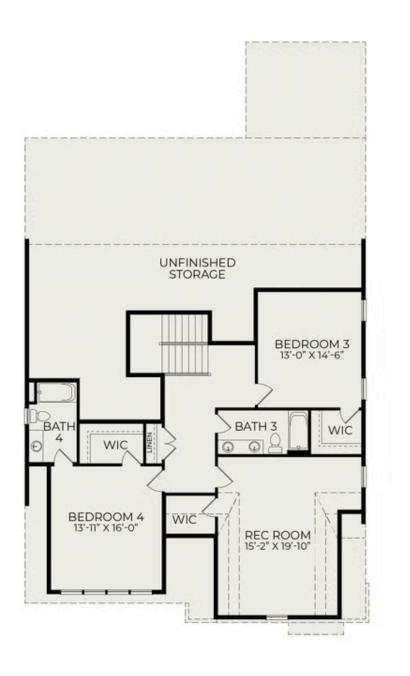

## 209 Big Bradley Drive

\$775,000

BEDROOMS: 4

BATHS: 4 full

**SQFT:** 3,149

**COMMUNITY: Wendell Falls** 

Now is the perfect time to make your dream home a reality. We are offering a \$20,000 buyer incentive on this single-family home when you work with our preferred lender. This offer includes a 3-2-1 rate buydown, making your new home even more affordable.

Take advantage of this limited time offer and enjoy the luxury, quality, and craftsmanship that Homes By Dickerson is known for. Terms and conditions apply. Contact us today to learn more!



**Exterior Rendering** 



Wendell Falls Community
Photos



Wendell Falls Community
Photos

Wendell, NC 27591

Call Today (919) 495-4977

First Floor



## Second Floor