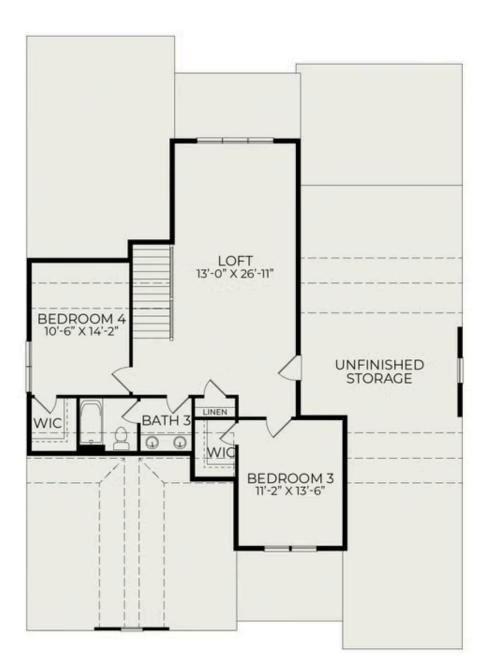

er must use our preferred lender and attorney. Terms and conditions apply. Contact us today to learn more!

Welcome to The Seabrook Plan featuring the charming English Cottage Elevation, designed with entertaining in mind. The large kitchen and main living area create an elegant and bright open space, perfect for gatherings with family and friends. Expansive 12-foot sliders seamlessly connect the indoors to an oversized covered screen porch (17' x 13'), where you can enjoy your morning coffee or unwind in the evening. The owner's suite is conveniently located on the main level and boasts a spa-like ensuite



## 205 Wash Hollow Drive

Call Today (919) 495-4977

Wendell, NC 27591

#### First Floor



## 205 Wash Hollow Drive

Wendell, NC 27591

Call Today (919) 495-4977

#### Second Floor