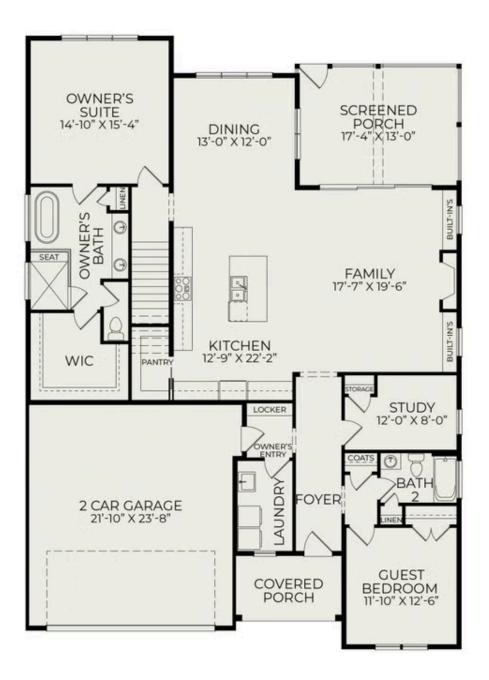

#### First Floor

Welcome to The Seabrook Plan featuring the charming English Cottage Elevation, designed with entertaining in mind. The large kitchen and main living area create an elegant and bright open space, perfect for gatherings with family and friends. Expansive 12-foot sliders seamlessly connect the indoors to an oversized covered screen porch (17' x 13'), where you can enjoy your morning coffee or unwind in the evening. The owner's suite is conveniently located on the main level and boasts a spa-like ensuite