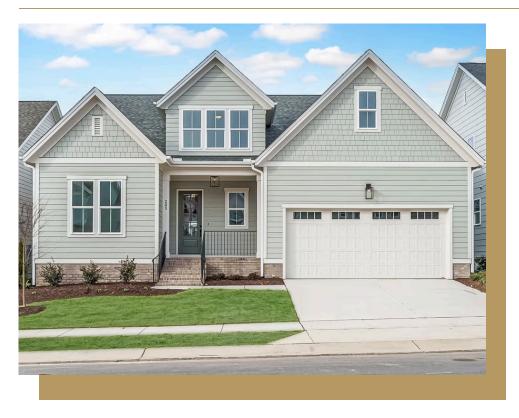

### 205 Wash Hollow Drive \$749,000

BEDROOMS: 4 BATHS: 3 full SQFT: 2,954 COMMUNITY: Wendell Falls

For a limited time, we're offering an exclusive incentive on this home: Choose a 3-2-1 mortgage rate buydown or receive up to \$30,000 to use your way—whether it's toward a rate buydown, closing costs, design upgrades, or even a \$5,000 reduction in the purchase price.

Welcome to The Seabrook Plan featuring the charming English Cottage Elevation, designed with entertaining in mind. The large kitchen and main living area create an elegant and bright open space, perfect for gatherings with family and friends. Expansive 12-foot sliders seamlessly connect the indoors to an oversized covered screen porch (17' x 13'), where you can enjoy your morning coffee or unwind in the evening. The owner's suite is conveniently located on the main level and boasts a spa-like ensuite