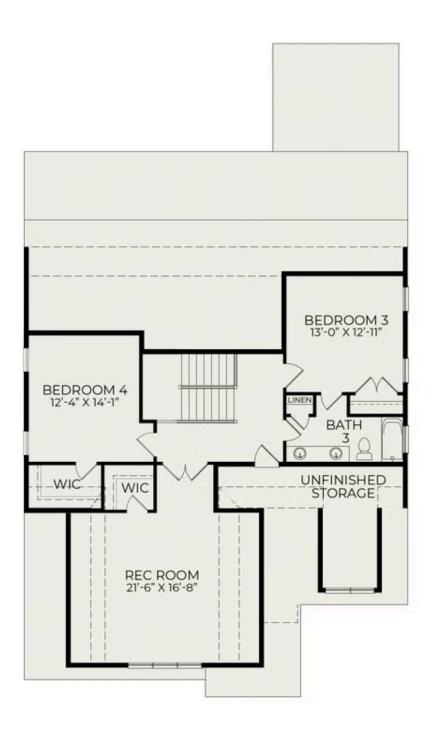

The stunning Mayfair offers a thoughtfully designed layout with both the primary and a guest suite conveniently located on the main floor. Expansive sliding doors lead to a spacious screened porch, creating a seamless indoor-outdoor living experience. Upstairs, you'll find two additional bedrooms, a full bath, a generous rec room, and ample storage, providing plenty of space for relaxation and functionality.

## Second Floor