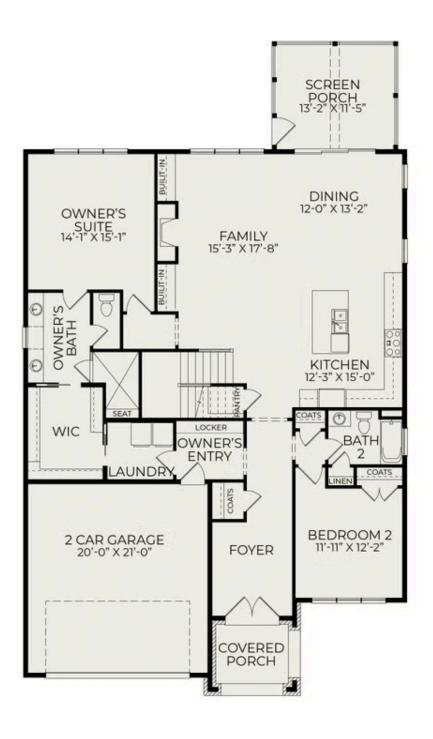

The stunning Mayfair offers a thoughtfully designed layout with both the primary and a guest suite conveniently located on the main floor. Expansive sliding doors lead to a spacious screened porch, creating a seamless indoor-outdoor living experience. Upstairs, you'll find two additional bedrooms, a full bath, a generous rec room, and ample storage, providing plenty of space for relaxation and functionality.

## First Floor