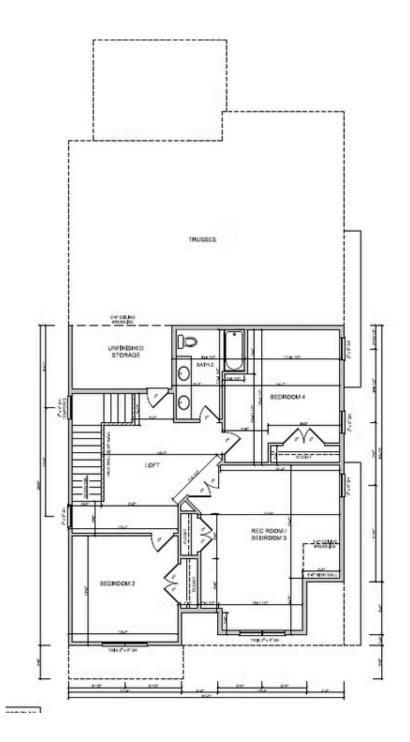

## \$649,000

BEDROOMS: 4 BATHS: 2 full, 1 half SQFT: 2,718 COMMUNITY: Wendell Falls

Now is the perfect time to make your dream home a reality. We are offering a \$20,000 buyer incentive on this single-family home when you work with our preferred lender. This offer includes a 3-2-1 rate buydown, making your new home even more affordable.

Take advantage of this limited time offer and enjoy the luxury, quality, and craftsmanship that Homes By Dickerson is known for. Terms and conditions apply. Contact us today to learn more!



Exterior Rendering



Wendell Falls Community Photos



Wendell Falls Community Photos

## 1813 Bright Lantern Way

Call Today (919) 495-4977

Wendell, NC 27591

First Floor



1813 Bright Lantern Way

Call Today (919) 495-4977

Wendell, NC 27591

### Second Floor