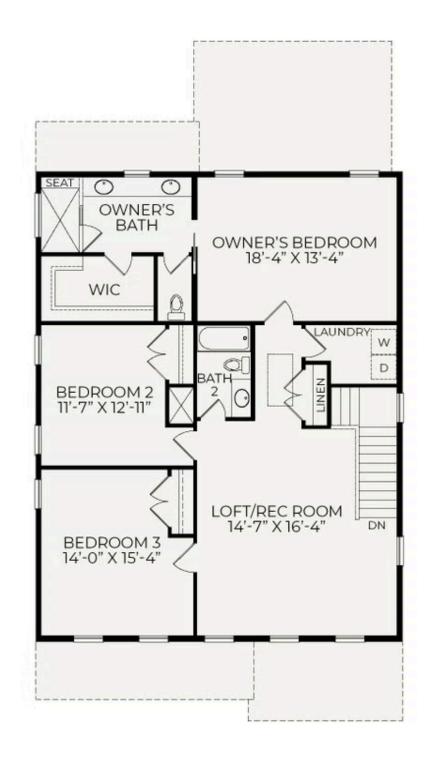

4 Bright Lantern Way

\$617,000

**BEDROOMS**: 3

BATHS: 2 full, 1 half

**SQFT:** 2,607

**COMMUNITY: Wendell Falls** 

Now is the perfect time to make your dream home a reality. We are offering a \$20,000 buyer incentive on this single-family home when you work with our preferred lender. This offer includes a 3-2-1 rate buydown, making your new home even more affordable.

Take advantage of this limited time offer and enjoy the luxury, quality, and craftsmanship that Homes By Dickerson is known for. Terms and conditions apply. Contact us today to learn more!

Introducing The Westwood Plan with the Craftsman Elevation. A welcoming large covered front porch greets you as you approach this charming home. Inside, you'll find an office or study at the







## First Floor



## Second Floor