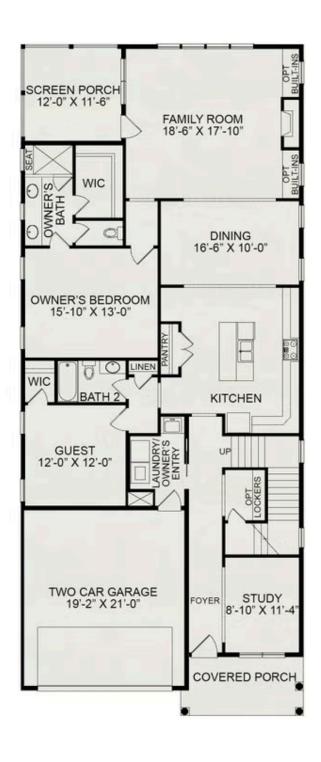

## 1800 Bright Lantern Way

\$657,000

BEDROOMS: 3
BATHS: 3 full

**SQFT:** 2,622

**COMMUNITY: Wendell Falls** 

Now is the perfect time to make your dream home a reality. We are offering a \$20,000 buyer incentive on this single-family home when you work with our preferred lender. This offer includes a 3-2-1 rate buydown, making your new home even more affordable.

## First Floor