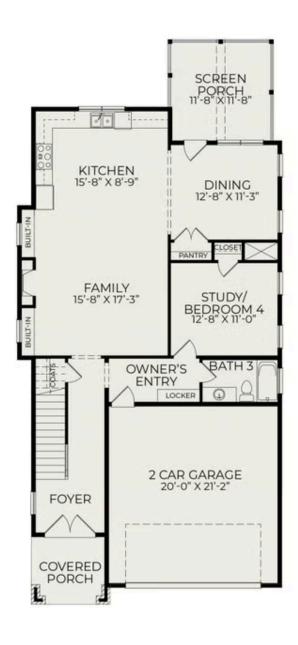

e

\$624,000

BEDROOMS: 4

BATHS: 3 full

**SQFT:** 2,663

**COMMUNITY: Wendell Falls** 

Now is the perfect time to make your dream home a reality. We are offering a \$20,000 buyer incentive on this single-family home when you work with our preferred lender. This offer includes a 3-2-1 rate buydown, making your new home even more affordable.

Take advantage of this limited time offer and enjoy the luxury, quality, and craftsmanship that Homes By Dickerson is known for. Terms and conditions apply. Contact us today to learn more!

Welcome to the stunning Meadowmont, featuring an impressive Tudor elevation that makes a grand first impression with its double-door entryway. This thoughtfully designed home offers a convenient







Wendell, NC 27591

Call Today (919) 495-4977

## First Floor



Wendell, NC 27591

Call Today (919) 495-4977

Second Floor