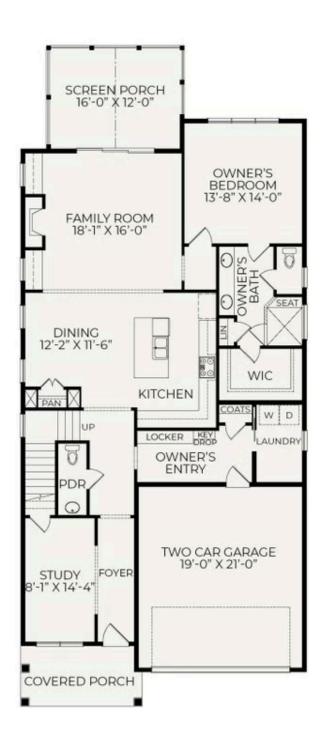

ne

\$625,000

BEDROOMS: 4

BATHS: 2 full, 1 half

**SQFT:** 2,657

**COMMUNITY: Wendell Falls** 

Now is the perfect time to make your dream home a reality. We are offering a \$20,000 buyer incentive on this single-family home when you work with our preferred lender. This offer includes a 3-2-1 rate buydown, making your new home even more affordable.

Take advantage of this limited time offer and enjoy the luxury, quality, and craftsmanship that Homes By Dickerson is known for. Terms and conditions apply. Contact us today to learn more!

Introducing The Columbia American Farmhouse Elevation, a beautifully designed home that combines style and functionality. The inviting kitchen and dining area create a perfect space for







Wendell, NC 27591

Call Today (919) 495-4977

## First Floor



Wendell, NC 27591

Call Today (919) 495-4977

## Second Floor