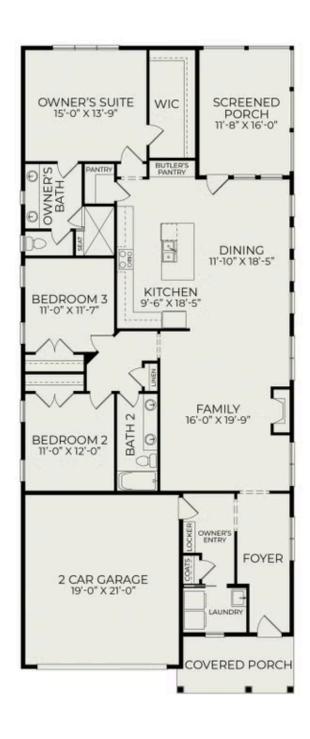

## 1705 Grassy Falls Lane

\$569,000

BEDROOMS: 3 BATHS: 2 full

**SQFT:** 1,920

**COMMUNITY: Wendell Falls** 

Now is the perfect time to make your dream home a reality. We are offering a \$30,000 buyer incentive on this single-family home when you work with our preferred lender. This offer includes a 3-2-1 rate buydown, making your new home even more affordable.

Take advantage of this limited time offer and enjoy the luxury, quality, and craftsmanship that Homes by Dickerson is known for. Terms and conditions apply. Contact us today to learn more!

Welcome to the Cameron Farmhouse, a beautifully designed Ranch-style home that offers the convenience of all main-floor living. This thoughtfully crafted residence features a spacious owner's

## First Floor