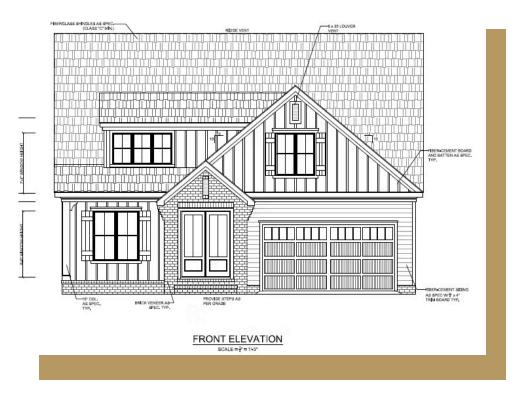

## 1608 Level Stream Road

\$770,000

BEDROOMS: 4

BATHS: 3 full

**SQFT:** 3,122

**COMMUNITY: Wendell Falls** 

Now is the perfect time to make your dream home a reality. We are offering a \$30,000 buyer incentive on this single-family home when you work with our preferred lender. This offer includes a 3-2-1 rate buydown, making your new home even more affordable.

Take advantage of this limited time offer and enjoy the luxury, quality, and craftsmanship that Homes by Dickerson is known for. Terms and conditions apply. Contact us today to learn more!

Beautiful double-entry doors create a grand entrance to the Concord Plan. The main living area has a gorgeous, vaulted ceiling which elevates the elegance of this bright open space. 9' sliders open to