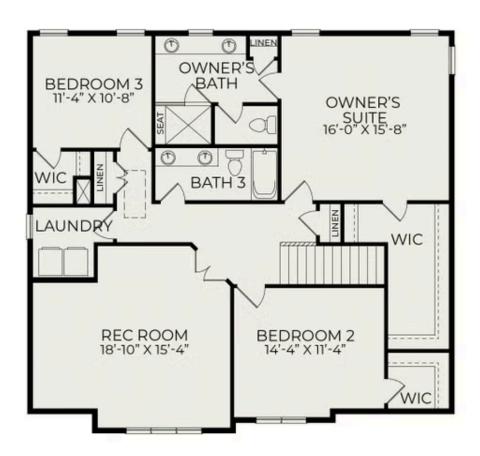

## 121 Big Bradley Drive

\$715,000

BEDROOMS: 4

**BATHS:** 3 full **SQFT:** 2,767

COMMUNITY: Wendell Falls

Now is the perfect time to make your dream home a reality. We are offering a \$20,000 buyer incentive on this single-family home when you work with our preferred lender. This offer includes a 3-2-1 rate buydown, making your new home even more affordable.

Take advantage of this limited time offer and enjoy the luxury, quality, and craftsmanship that Homes By Dickerson is known for. Terms and conditions apply. Contact us today to learn more!

This stunning home design features an open-concept main living area that is flooded with natural light. The spacious breakfast area conveniently serves as the primary dining space, allowing the







First Floor



Second Floor