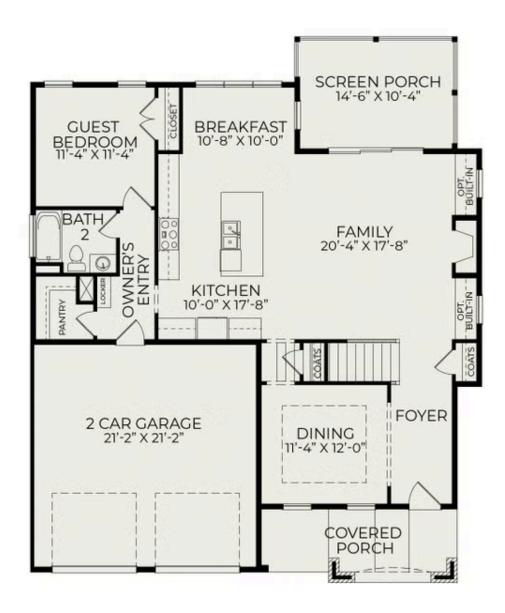

## 121 Big Bradley Drive

\$715,000

BEDROOMS: 4

**BATHS:** 3 full **SQFT:** 2,767

COMMUNITY: Wendell Falls

Now is the perfect time to make your dream home a reality. We are offering a \$20,000 buyer incentive on this single-family home when you work with our preferred lender. This offer includes a 3-2-1 rate buydown, making your new home even more affordable.

Take advantage of this limited time offer and enjoy the luxury, quality, and craftsmanship that Homes By Dickerson is known for. Terms and conditions apply. Contact us today to learn more!

This stunning home design features an open-concept main living area that is flooded with natural light. The spacious breakfast area conveniently serves as the primary dining space, allowing the







First Floor



Second Floor