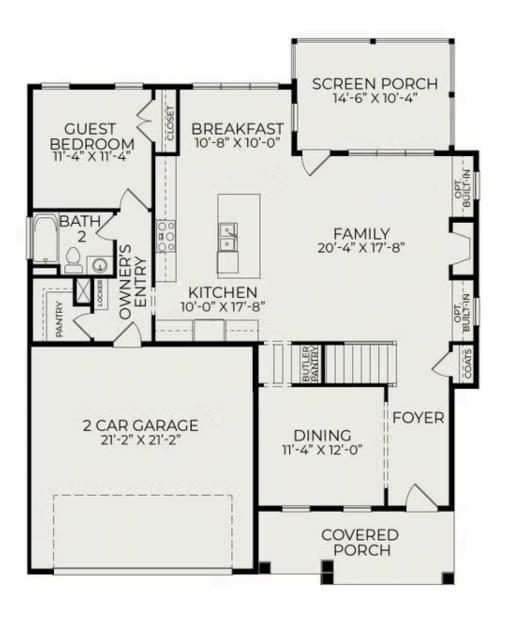

## 116 Bearwallow Forest Way

\$705,000

BEDROOMS: 4

BATHS: 3 full

**SQFT:** 2,667

**COMMUNITY: Wendell Falls** 

Now is the perfect time to make your dream home a reality. We are offering a \$20,000 buyer incentive on this single-family home when you work with our preferred lender. This offer includes a 3-2-1 rate buydown, making your new home even more affordable.

Take advantage of this limited time offer and enjoy the luxury, quality, and craftsmanship that Homes By Dickerson is known for. Terms and conditions apply. Contact us today to learn more!

Introducing The Fairfield Plan featuring the Craftsman Elevation, where natural light effortlessly illuminates the expansive main living area. The generous breakfast nook doubles as the primary

## First Floor

Wendell, NC 27591

Call Today (919) 495-4977

Second Floor