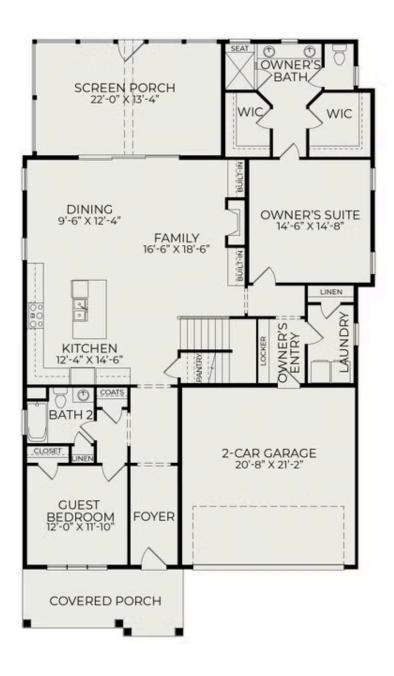

## 108 Bearwallow Forest Way

\$702,000

BEDROOMS: 4
BATHS: 3 full

**SQFT**: 2,839

**COMMUNITY: Wendell Falls** 

Now is the perfect time to make your dream home a reality. We are offering a \$20,000 buyer incentive on this single-family home when you work with our preferred lender. This offer includes a 3-2-1 rate buydown, making your new home even more affordable.

Take advantage of this limited time offer and enjoy the luxury, quality, and craftsmanship that Homes By Dickerson is known for. Terms and conditions apply. Contact us today to learn more!

Presenting The Harper Floor Plan with the American Farmhouse Elevation. The main level features both the primary bedroom and a spacious quest suite, creating a comfortable retreat for residents

## First Floor

Wendell, NC 27591

Call Today (919) 495-4977