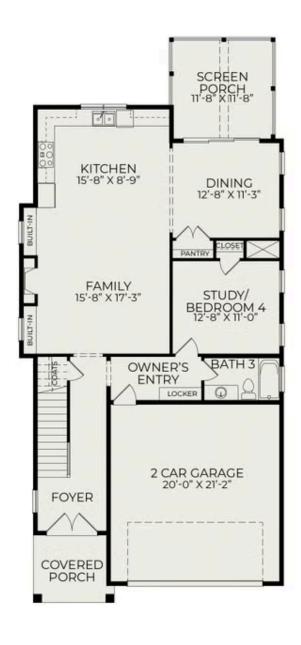

oble Deer Way

\$615,000

## 3 Elevations Available

BEDROOMS: 4 BATHS: 4 full SQFT: 2,641

COMMUNITY: Wendell Falls FLOOR PLAN: Meadowmont

Now is the perfect time to make your dream home a reality. We are offering a \$30,000 buyer incentive on this single-family home when you work with our preferred lender. This offer includes a 3-2-1 rate buydown, making your new home even more affordable.

Take advantage of this limited time offer and enjoy the luxury, quality, and craftsmanship that Homes by Dickerson is known for. Terms and conditions apply. Contact us today to learn more!

Welcome to the Meadowmont, where a stunning double-door grand entryway sets the tone for this beautifully designed home. The main level features a welcoming Guest Suite and a spacious open-







## First Floor



Second Floor