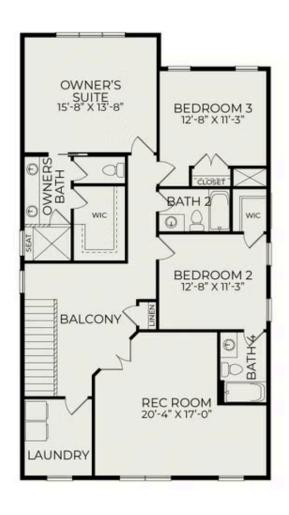

$615,000

## 3 Elevations Available

BEDROOMS: 4 BATHS: 4 full SQFT: 2,641

COMMUNITY: Wendell Falls FLOOR PLAN: Meadowmont

Now is the perfect time to make your dream home a reality. We are offering a \$30,000 buyer incentive on this single-family home when you work with our preferred lender. This offer includes a 3-2-1 rate buydown, making your new home even more affordable.

Take advantage of this limited time offer and enjoy the luxury, quality, and craftsmanship that Homes by Dickerson is known for. Terms and conditions apply. Contact us today to learn more!

Welcome to the Meadowmont, where a stunning double-door grand entryway sets the tone for this beautifully designed home. The main level features a welcoming Guest Suite and a spacious open-







## First Floor



Second Floor