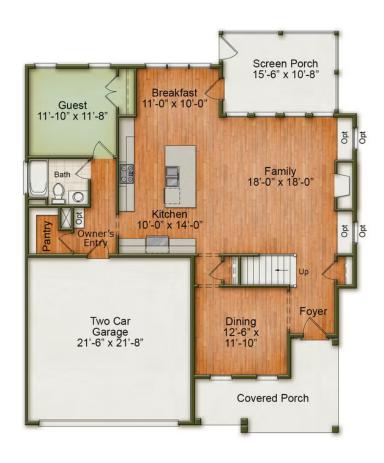

# 225 Wash Hollow Drive

### \$699,000

#### 3 Elevations Available

BEDROOMS: 4
BATHS: 3 full
SQFT: 2,800

**COMMUNITY:** Wendell Falls

FLOOR PLAN: Fairfield

MLS: 10007448

Now is the perfect time to make your dream home a reality. We are offering a \$30,000 buyer incentive on this single-family home when you work with our preferred lender. This offer includes a 3-2-1 rate buydown, making your new home even more affordable.

Take advantage of this limited time offer and enjoy the luxury, quality, and craftsmanship that Homes by Dickerson is known for. Terms and conditions apply. Contact us today to learn more!







Wendell, NC 27591

Call Today (919) 495-4977

### First Floor



Wendell, NC 27591

Call Today (919) 495-4977

## Second Floor