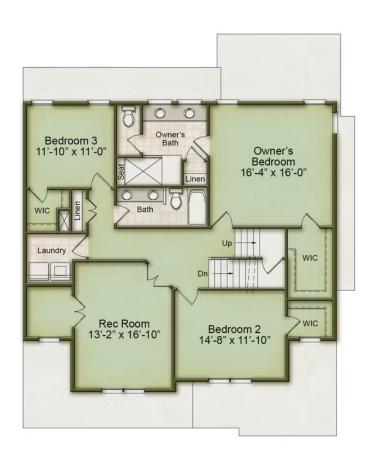

# 225 Wash Hollow Drive

### \$699,000

#### 3 Elevations Available

BEDROOMS: 4
BATHS: 3 full
SQFT: 2,800

**COMMUNITY:** Wendell Falls

FLOOR PLAN: Fairfield

MLS: 10007448

Now is the perfect time to make your dream home a reality. We are offering a \$30,000 buyer incentive on this single-family home when you work with our preferred lender. This offer includes a 3-2-1 rate buydown, making your new home even more affordable.

Take advantage of this limited time offer and enjoy the luxury, quality, and craftsmanship that Homes by Dickerson is known for. Terms and conditions apply. Contact us today to learn more!







Wendell, NC 27591

Call Today (919) 495-4977

### First Floor



Wendell, NC 27591

Call Today (919) 495-4977

## Second Floor