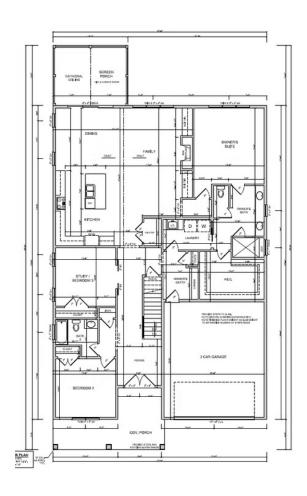

## 229 Wash Hollow Drive

\$739,000

**5 Elevations Available** 

BEDROOMS: 4
BATHS: 3 full
SQFT: 2,944

**COMMUNITY:** Wendell Falls

FLOOR PLAN: Concord

MLS: 10007449

Now is the perfect time to make your dream home a reality. We are offering a \$30,000 buyer incentive on this single-family home when you work with our preferred lender. This offer includes a 3-2-1 rate buydown, making your new home even more affordable.

Take advantage of this limited time offer and enjoy the luxury, quality, and craftsmanship that Homes by Dickerson is known for. Terms and conditions apply. Contact us today to learn more!







003 Front Porch



004 Front Door

Wendell, NC 27591

Call Today (919) 495-4977

## First Floor



Wendell, NC 27591

Call Today (919) 495-4977

## Second Floor