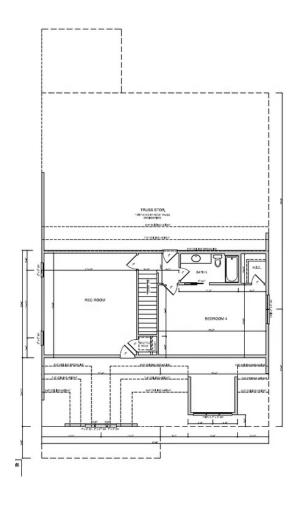

## 229 Wash Hollow Drive

\$739,000

**5 Elevations Available** 

BEDROOMS: 4
BATHS: 3 full
SQFT: 2,944

**COMMUNITY:** Wendell Falls

FLOOR PLAN: Concord

MLS: 10007449

Now is the perfect time to make your dream home a reality. We are offering a \$30,000 buyer incentive on this single-family home when you work with our preferred lender. This offer includes a 3-2-1 rate buydown, making your new home even more affordable.

Take advantage of this limited time offer and enjoy the luxury, quality, and craftsmanship that Homes by Dickerson is known for. Terms and conditions apply. Contact us today to learn more!







003 Front Porch



004 Front Door

Wendell, NC 27591

Call Today (919) 495-4977

## First Floor



Wendell, NC 27591

Call Today (919) 495-4977

## Second Floor