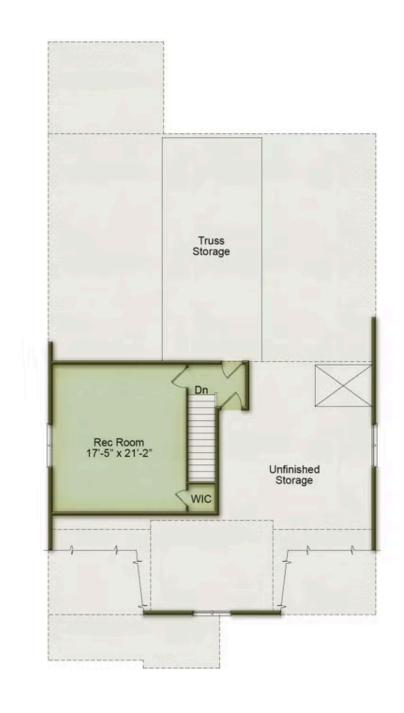

## 205 Big Bradley Drive

\$750,000

## **5 Elevations Available**

BEDROOMS: 3
BATHS: 3 full
SQFT: 2,959

**COMMUNITY:** Wendell Falls

FLOOR PLAN: Concord

Now is the perfect time to make your dream home a reality. We are offering a \$20,000 buyer incentive on this single-family home when you work with our preferred lender. This offer includes a 3-2-1 rate buydown, making your new home even more affordable.

Take advantage of this limited time offer and enjoy the luxury, quality, and craftsmanship that Homes By Dickerson is known for. Terms and conditions apply. Contact us today to learn more!



Concord Classic Cottage



Concord Foyer



Concord Guest Bedroom

## First Floor



## Second Floor