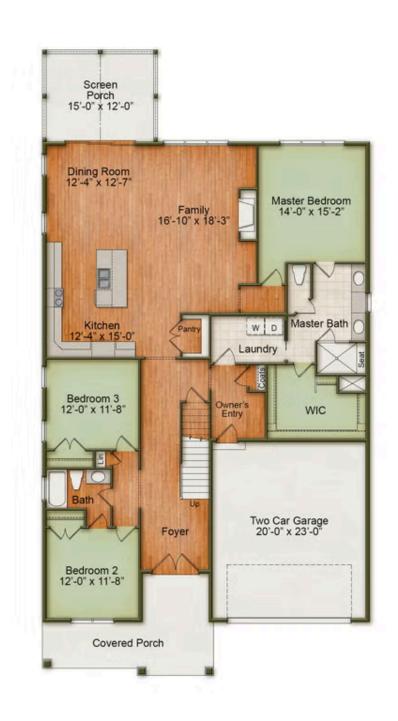

## **5 Elevations Available**

BEDROOMS: 3
BATHS: 3 full
SQFT: 2,959

**COMMUNITY:** Wendell Falls

FLOOR PLAN: Concord

Now is the perfect time to make your dream home a reality. We are offering a \$20,000 buyer incentive on this single-family home when you work with our preferred lender. This offer includes a 3-2-1 rate buydown, making your new home even more affordable.

## First Floor