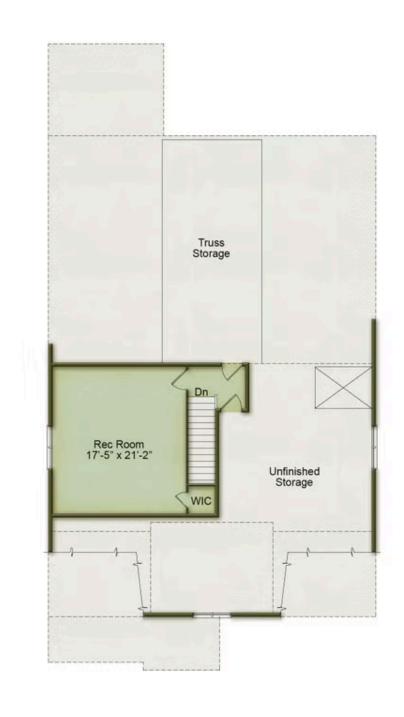

## HOMES BY DICKERSON



## 117 Big Bradley Drive

\$747,000

## **5 Elevations Available**

BEDROOMS: 3
BATHS: 3 full
SQFT: 2,959

**COMMUNITY:** Wendell Falls

FLOOR PLAN: Concord

The Concord plan in Wendell Falls has nine elevation styles: Classic Cottage, Classic Cottage II, American Farmhouse, American Farmhouse III, American Farmhouse III, Modern Farmhouse, Craftsman, Cape Cod, and Tudor. Please scroll down to view additional elevations and their floorplan options.



front entry



Concord Foyer



Concord Guest Bedroom

Wendell, NC 27591

Call Today (919) 495-4977

First Floor



## Second Floor