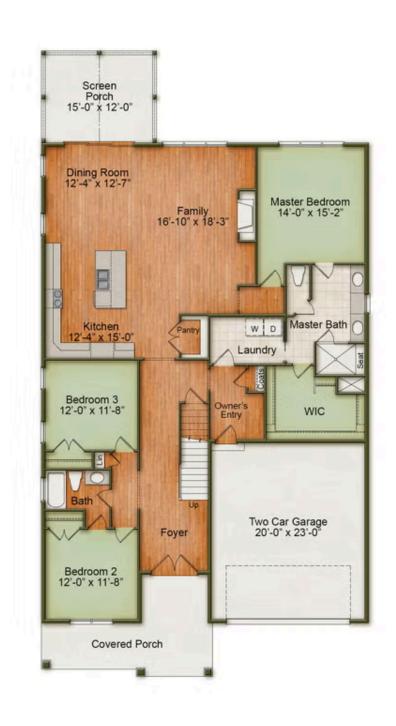

## **5 Elevations Available**

BEDROOMS: 3
BATHS: 3 full
SQFT: 2,959

**COMMUNITY:** Wendell Falls

FLOOR PLAN: Concord

The Concord plan in Wendell Falls has nine elevation styles: Classic Cottage, Classic Cottage II, American Farmhouse, American Farmhouse III, American Farmhouse III, Modern Farmhouse, Craftsman, Cape Cod, and Tudor. Please scroll down to view additional elevations and their floorplan options.

front entry

Concord Foyer

Concord Guest Bedroom

Wendell, NC 27591

Call Today (919) 495-4977

First Floor