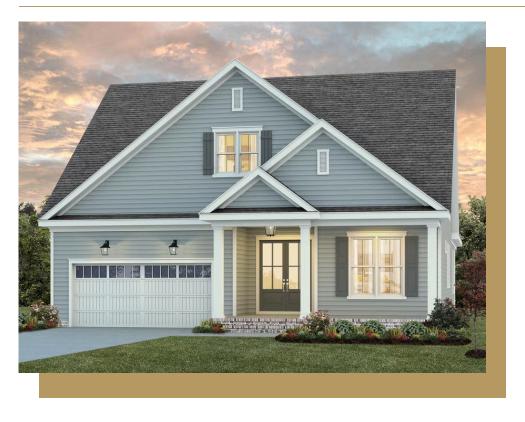

## 117 Big Bradley Drive

\$747,000

## **5 Elevations Available**

BEDROOMS: 3
BATHS: 3 full
SQFT: 2,959

**COMMUNITY:** Wendell Falls

FLOOR PLAN: Concord

The Concord plan in Wendell Falls has nine elevation styles: Classic Cottage, Classic Cottage II, American Farmhouse, American Farmhouse III, American Farmhouse III, Modern Farmhouse, Craftsman, Cape Cod, and Tudor. Please scroll down to view additional elevations and their floorplan options.