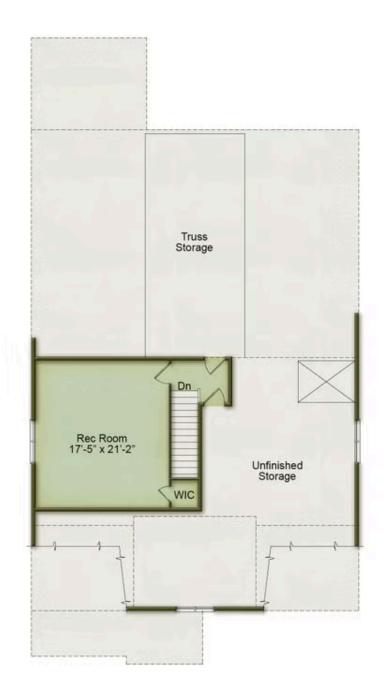

BEDROOMS: 3 BATHS: 3 full SQFT: 3,104 COMMUNITY: Wendell Falls FLOOR PLAN: Concord

Now is the perfect time to make your dream home a reality. We are offering a \$20,000 buyer incentive on this single-family home when you work with our preferred lender. This offer includes a 3-2-1 rate buydown, making your new home even more affordable.

Take advantage of this limited time offer and enjoy the luxury, quality, and craftsmanship that Homes By Dickerson is known for. Terms and conditions apply. Contact us today to learn more!



Concord Craftsman







front entry

## HOMES BY DICKERSON

## 104 Bearwallow Forest Way

Call Today (919) 495-4977

Wendell, NC 27591

### First Floor



HOMES BY DICKERSON

104 Bearwallow Forest Way

Wendell, NC 27591

Call Today (919) 495-4977

#### Second Floor