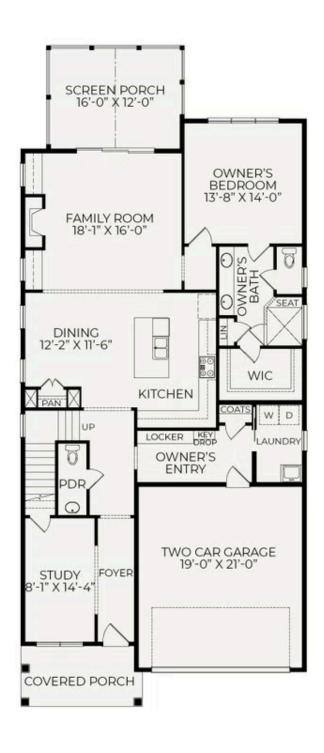

### First Floor

#### 3 Elevations Available

BEDROOMS: 4

BATHS: 2 full, 1 half

**SQFT:** 2,659

**COMMUNITY:** Wendell Falls

FLOOR PLAN: Columbia

Now is the perfect time to make your dream home a reality. We are offering a \$20,000 buyer incentive on this single-family home when you work with our preferred lender. This offer includes a 3-2-1 rate buydown, making your new home even more affordable.

Take advantage of this limited time offer and enjoy the luxury, quality, and craftsmanship that Homes By Dickerson is known for. Terms and conditions apply. Contact us today to learn more!

Welcome to this Green-certified Columbia B home, where sustainability meets modern comfort. This thoughtfully designed residence features a quest bedroom on the main floor, making it ideal for