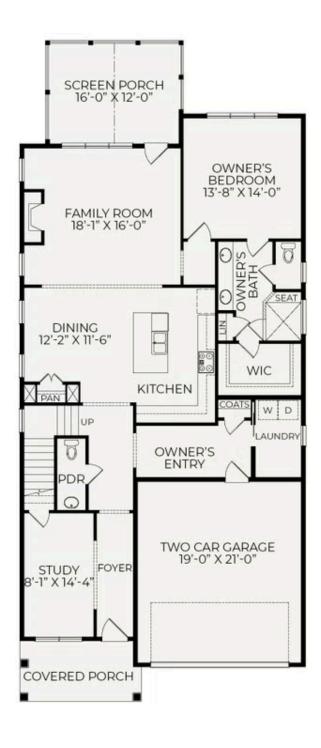

## First Floor

Introducing The Columbia, featuring the American Farmhouse Elevation. This home boasts a welcoming kitchen and dining area, where style meets functionality in the thoughtfully chosen interior selections. The living area exudes charm, enhanced by built-in bookcases that flank an elegant fireplace.

Step outside to the spacious screened porch, complete with a vaulted ceiling and outdoor fireplace—an ideal setting for enjoying the beautiful Carolina evenings.

Wendell, NC 27591