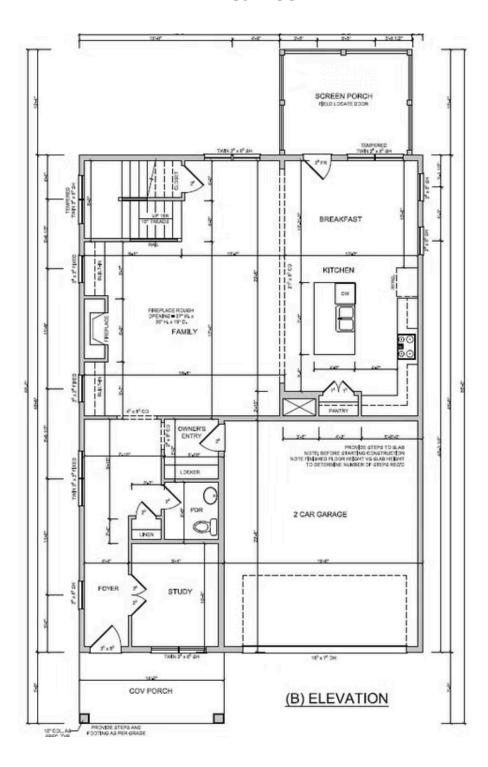

#### 4 Elevations Available

BEDROOMS: 4

BATHS: 2 full, 1 half

**SQFT:** 2,664

COMMUNITY: Wendell Falls FLOOR PLAN: Burlington

MLS: 10012372

Now is the perfect time to make your dream home a reality. We are offering a \$30,000 buyer incentive on this single-family home when you work with our preferred lender. This offer includes a 3-2-1 rate buydown, making your new home even more affordable.

Take advantage of this limited time offer and enjoy the luxury, quality, and craftsmanship that Homes by Dickerson is known for. Terms and conditions apply. Contact us today to learn more!

Introducing the Burlington plan, a beautifully designed 3-bedroom home that perfectly balances comfort and functionality. All bedrooms and the laundry are conveniently located on the second

## First Floor

Wendell, NC 27591

Call Today (919) 495-4977