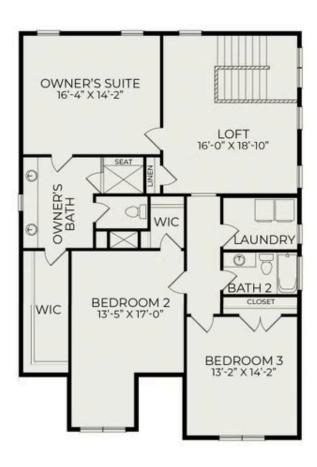

# HOMES BY DICKERSON



# 1225 Barreto Drive

### \$599,000

#### 4 Elevations Available

BEDROOMS: 3

BATHS: 2 full, 1 half

**SQFT:** 2,633

COMMUNITY: Wendell Falls FLOOR PLAN: Burlington

Now is the perfect time to make your dream home a reality. We are offering a \$20,000 buyer incentive on this single-family home when you work with our preferred lender. This offer includes a 3-2-1 rate buydown, making your new home even more affordable.

Take advantage of this limited time offer and enjoy the luxury, quality, and craftsmanship that Homes By Dickerson is known for. Terms and conditions apply. Contact us today to learn more!

Wendell, NC 27591

Call Today (919) 495-4977

## First Floor



Second Floor