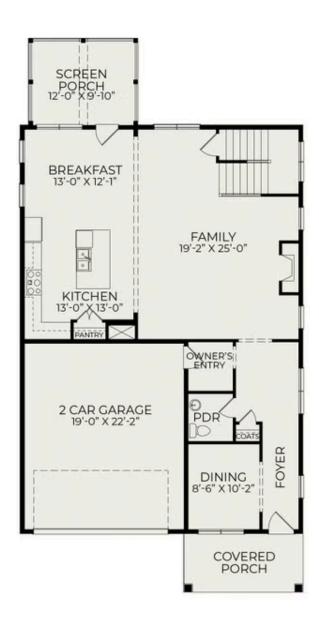

# HOMES BY DICKERSON



# 1225 Barreto Drive

### \$599,000

#### 4 Elevations Available

BEDROOMS: 3

BATHS: 2 full, 1 half

**SQFT:** 2,633

COMMUNITY: Wendell Falls FLOOR PLAN: Burlington

Now is the perfect time to make your dream home a reality. We are offering a \$20,000 buyer incentive on this single-family home when you work with our preferred lender. This offer includes a 3-2-1 rate buydown, making your new home even more affordable.

Take advantage of this limited time offer and enjoy the luxury, quality, and craftsmanship that Homes By Dickerson is known for. Terms and conditions apply. Contact us today to learn more!

Wendell, NC 27591

Call Today (919) 495-4977

## First Floor



Second Floor