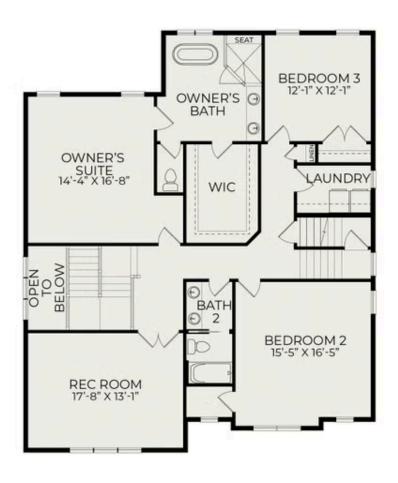

,000

4 Elevations Available

BEDROOMS: 4
BATHS: 3 full
SQFT: 2,971

**COMMUNITY: Wendell Falls** 

FLOOR PLAN: Bristol

Now is the perfect time to make your dream home a reality. We are offering a \$30,000 buyer incentive on this single-family home when you work with our preferred lender. This offer includes a 3-2-1 rate buydown, making your new home even more affordable.

Take advantage of this limited time offer and enjoy the luxury, quality, and craftsmanship that Homes by Dickerson is known for. Terms and conditions apply. Contact us today to learn more!

Welcome to the Bristol Plan with the Classic Cottage Elevation, where a bright and open design creates a welcoming atmosphere with 10-foot ceilings and abundant windows that allow natural light







## First Floor



Second Floor



Third Floor