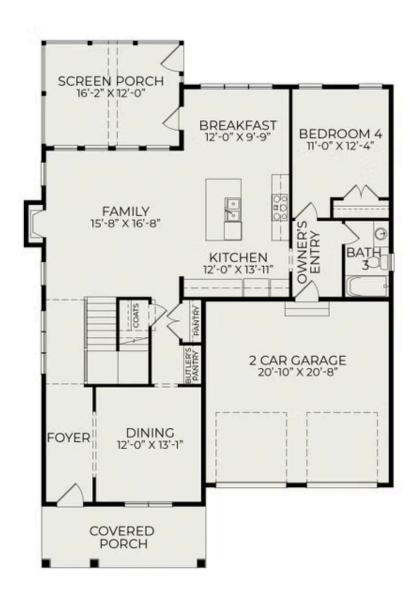

low Drive

\$724,000

4 Elevations Available

BEDROOMS: 4
BATHS: 3 full
SQFT: 2,971

**COMMUNITY: Wendell Falls** 

FLOOR PLAN: Bristol

Now is the perfect time to make your dream home a reality. We are offering a \$30,000 buyer incentive on this single-family home when you work with our preferred lender. This offer includes a 3-2-1 rate buydown, making your new home even more affordable.

Take advantage of this limited time offer and enjoy the luxury, quality, and craftsmanship that Homes by Dickerson is known for. Terms and conditions apply. Contact us today to learn more!

Welcome to the Bristol Plan with the Classic Cottage Elevation, where a bright and open design creates a welcoming atmosphere with 10-foot ceilings and abundant windows that allow natural light







## First Floor



Second Floor



Third Floor