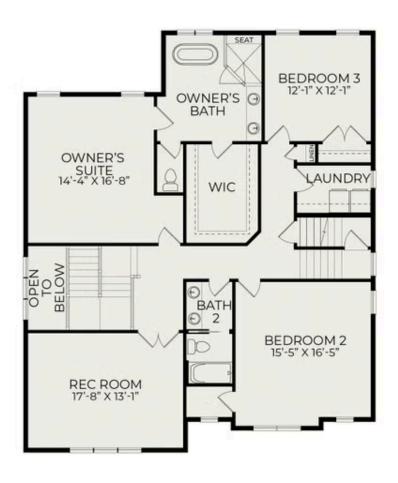

levations Available

BEDROOMS: 4
BATHS: 3 full
SQFT: 2,930

**COMMUNITY: Wendell Falls** 

FLOOR PLAN: Bristol

Now is the perfect time to make your dream home a reality. We are offering a \$20,000 buyer incentive on this single-family home when you work with our preferred lender. This offer includes a 3-2-1 rate buydown, making your new home even more affordable.

Take advantage of this limited time offer and enjoy the luxury, quality, and craftsmanship that Homes By Dickerson is known for. Terms and conditions apply. Contact us today to learn more!

Welcome to The Bristol English Cottage. This stunning home offers a bright and airy living space with 10-foot ceilings and an abundance of windows, allowing natural light to flow beautifully throughout.







## First Floor



Second Floor



Third Floor