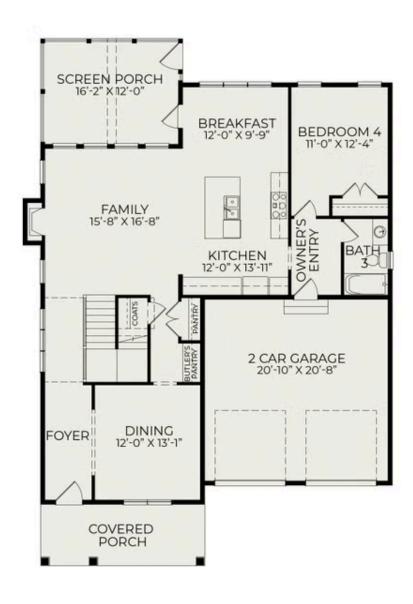

$745,000

## 4 Elevations Available

BEDROOMS: 4
BATHS: 3 full
SQFT: 2,930

**COMMUNITY: Wendell Falls** 

FLOOR PLAN: Bristol

Now is the perfect time to make your dream home a reality. We are offering a \$20,000 buyer incentive on this single-family home when you work with our preferred lender. This offer includes a 3-2-1 rate buydown, making your new home even more affordable.

Take advantage of this limited time offer and enjoy the luxury, quality, and craftsmanship that Homes By Dickerson is known for. Terms and conditions apply. Contact us today to learn more!

Welcome to The Bristol English Cottage. This stunning home offers a bright and airy living space with 10-foot ceilings and an abundance of windows, allowing natural light to flow beautifully throughout.







## First Floor



Second Floor



Third Floor