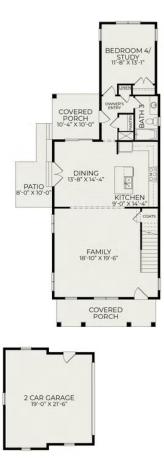

FT: 2,130 COMMUNITY: Braden Place FLOOR PLAN: Clark Custom

Nestled at the edge of downtown and the tranquility of horse country, Braden Place at Edgemoore Heights offers the perfect blend of urban convenience and serene country living. With Homes by Dickerson's renowned white glove service, you can look forward to a stress-free and enjoyable building experience, guided by their team of experts every step of the way.

The Clark Floor Plan is a stunning 4-bedroom, 3-bathroom home designed for comfortable living. Spanning 2,130 square feet, this residence provides ample space for you to spread out and personalize. The primary bedroom, located upstairs alongside two guest bedrooms, offers



# HOMES BY

## 327 Braden Road

Southern Pines, NC 28387

Call Today (910) 537-2887

### First Floor



# HOMES BY

## 327 Braden Road

Southern Pines, NC 28387

Call Today **(910) 537-2887** 

#### Second Floor