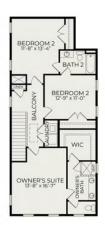

## 331 Braden Road

\$585,000

BEDROOMS: 4

BATHS: 3 full, 1 half

**SQFT:** 2,192

COMMUNITY: Braden Place FLOOR PLAN: Ashe Custom

MLS: 100424268

Located at the cusp of downtown and horse country, Braden Place at Edgemoore Heights offers the perfect balance between all that downtown offers and slower country living. With Homes by Dickerson's longstanding reputation for energy efficient, high-quality builds, we introduce: The Ashe floor plan! This spacious and timeless home boasts 2,192 square feet, with 4 bedrooms and 3.5 baths. The open floor plan and large kitchen, with a pantry, and a half bathroom make it perfect for entertaining guests or simply enjoying life comfortably. The highlight of this home is the flexibility of the space. The primary bedroom is located upstairs, complete with a walk-in closet and en suite bathroom. There are another 2 guest bedrooms upstairs, that share a jack and jill bathroom. Downstairs you will find another generously sized guest bedroom on the second floor, complete with an ensuite bathroom! In addition to the beautiful interior, the Ashe Floor plan also includes 2 porches and a detached two-car garage. Brushed Concrete Driveway, walkways, and

## Second Floor