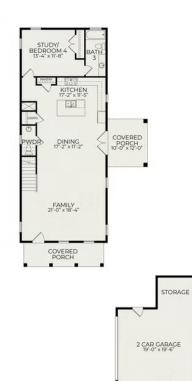

## 331 Braden Road

\$585,000

BEDROOMS: 4

BATHS: 3 full, 1 half

**SQFT:** 2,192

COMMUNITY: Braden Place FLOOR PLAN: Ashe Custom

MLS: 100424268

Located at the cusp of downtown and horse country, Braden Place at Edgemoore Heights offers the perfect balance between all that downtown offers and slower country living. With Homes by Dickerson's longstanding reputation for energy efficient, high-quality builds, we introduce: The Ashe floor plan! This spacious and timeless home boasts 2,192 square feet, with 4 bedrooms and 3.5 baths. The open floor plan and large kitchen, with a pantry, and a half bathroom make it perfect for entertaining guests or simply enjoying life comfortably. The highlight of this home is the flexibility of the space. The primary bedroom is located upstairs, complete with a walk-in closet and en suite bathroom. There are another 2 guest bedrooms upstairs, that share a jack and jill bathroom. Downstairs you will find another generously sized guest bedroom on the second floor, complete with an ensuite bathroom! In addition to the beautiful interior, the Ashe Floor plan also includes 2 porches and a detached two-car garage. Brushed Concrete Driveway, walkways, and

## First Floor

Southern Pines, NC 28387