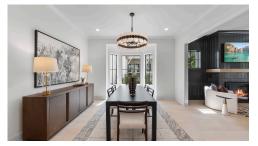

## \$1,895,000

BEDROOMS: 4 BATHS: 4 full, 1 half SQFT: 4,469 COMMUNITY: The Founding at Blue Ridge

The Lucille is a thoughtfully designed home, tailored to complement its homesite and enhance the cohesive streetscape of the community. Upon entry, the foyer welcomes you, with the private owner's suite conveniently positioned to the right. This serene retreat features a generous walk-in closet, a freestanding tub, and a beautifully tiled shower. The main level also offers a formal study, a guest bedroom, and a powder room. The spacious family room, complete with built-ins, flows seamlessly into the open dining area and kitchen- creating an inviting space for gathering and entertaining. Upstairs, you'll find two additional bedrooms, each with its own bath, a large recreation room, and an unfinished storage area. A covered back porch extends your living space outdoors.