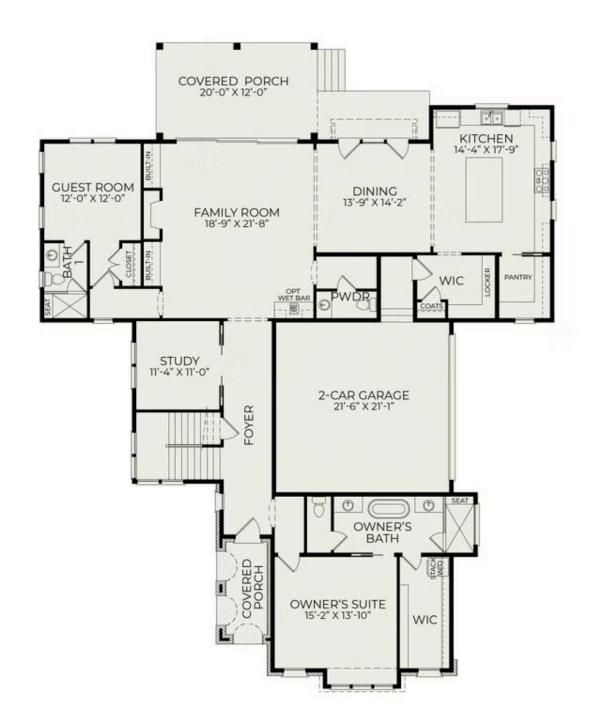

## \$1,895,000

BEDROOMS: 4 BATHS: 4 full, 1 half SQFT: 4,469 COMMUNITY: The Founding at Blue Ridge

The Lucille is a thoughtfully designed home, tailored to complement its homesite and enhance the cohesive streetscape of the community. Upon entry, the foyer welcomes you, with the private owner's suite conveniently positioned to the right. This serene retreat features a generous walk-in closet, a freestanding tub, and a beautifully tiled shower. The main level also offers a formal study, a guest bedroom, and a powder room. The spacious family room, complete with built-ins, flows seamlessly into the open dining area and kitchen- creating an inviting space for gathering and entertaining. Upstairs, you'll find two additional bedrooms, each with its own bath, a large recreation room, and an unfinished storage area. A covered back porch extends your living space outdoors.

Exterior Rendering

Example of completed home in the community (sold)

Example of completed home in the community (sold)

3321 Founding Place

Call Today (919) 443-6771

Raleigh, NC 27612

First Floor