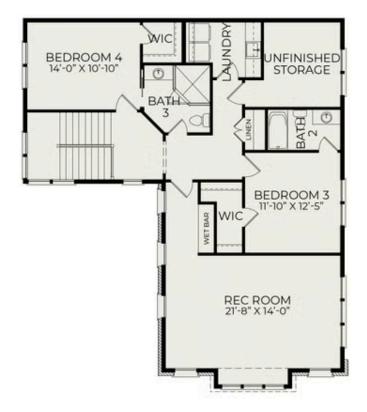

## \$1,895,000

BEDROOMS: 4 BATHS: 4 full, 1 half SQFT: 4,469 COMMUNITY: The Founding at Blue Ridge

The Lucille is a thoughtfully designed home, tailored to complement its homesite and enhance the cohesive streetscape of the community. Upon entry, the foyer welcomes you, with the private owner's suite conveniently positioned to the right. This serene retreat features a generous walk-in closet, a freestanding tub, and a beautifully tiled shower. The main level also offers a formal study, a guest bedroom, and a powder room. The spacious family room, complete with built-ins, flows seamlessly into the open dining area and kitchen- creating an inviting space for gathering and entertaining. Upstairs, you'll find two additional bedrooms, each with its own bath, a large recreation room, and an unfinished storage area. A covered back porch extends your living space outdoors.

## 3321 Founding Place

Raleigh, NC 27612

Call Today (919) 443-6771

Second Floor