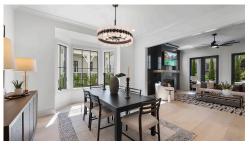

## \$1,895,000

BEDROOMS: 4 BATHS: 4 full, 1 half SQFT: 4,469 COMMUNITY: The Founding at Blue Ridge

The Lucille is a thoughtfully designed home, tailored to complement its homesite and enhance the cohesive streetscape of the community. Upon entry, the foyer welcomes you, with the private owner's suite conveniently positioned to the right. This serene retreat features a generous walk-in closet, a freestanding tub, and a beautifully tiled shower. The main level also offers a formal study, a guest bedroom, and a powder room. The spacious family room, complete with built-ins, flows seamlessly into the open dining area and kitchen- creating an inviting space for gathering and entertaining. Upstairs, you'll find two additional bedrooms, each with its own bath, a large recreation room, and an unfinished storage area. A covered back porch extends your living space outdoors.