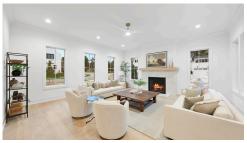

MLS: 10024774

The Abigail is a new plan that was designed to perfectly fit the lot and continue the cohesive exterior curb appeal of the entire community. As you enter the home, you are greeted by the foyer with the formal study/guest room off the right. The kitchen has a walk-in pantry and opens to a covered patio, perfect for grilling during those beautiful Raleigh evenings. Through the dining area, you will enter the family room with a fireplace, tons of natural light, and French doors that open to the covered porch. The owner's entry off the 2-car garage has a small flex space perfect for an additional study and built-in lockers for storage. The staircase off the foyer leads to the second floor where you will find the owner's suite. This owner's suite is incredibly spacious with a vaulted ceiling, a large walk-in closet, freestanding tub, tiled shower, and private water closet. There are two additional bedrooms with a shared full bathroom, and a laundry room to complete this side of the home. There is an additional staircase that leads to the rec room with its own full bathroom.