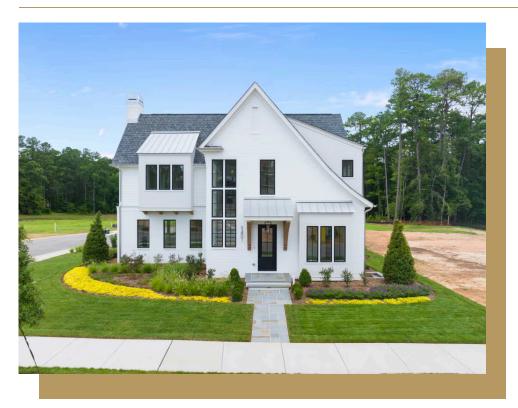

## 3401 Makers Circle

## \$1,665,000

1 Elevations Available

BEDROOMS: 4

BATHS: 4 full, 1 half

**SQFT:** 3,619

**COMMUNITY:** The Founding at

Blue Ridge

FLOOR PLAN: Abigail

MLS: 10024774

The Abigail is a new plan that was designed to perfectly fit the lot and continue the cohesive exterior curb appeal of the entire community. As you enter the home, you are greeted by the foyer with the formal study/guest room off the right. The kitchen has a walk-in pantry and opens to a covered patio, perfect for grilling during those beautiful Raleigh evenings. Through the dining area, you will enter the family room with a fireplace, tons of natural light, and French doors that open to the covered porch. The owner's entry off the 2-car garage has a small flex space perfect for an additional study and built-in lockers for storage. The staircase off the foyer leads to the second floor where you will find the owner's suite. This owner's suite is incredibly spacious with a vaulted ceiling, a large walk-in closet, freestanding tub, tiled shower, and private water closet. There are two additional bedrooms with a shared full bathroom, and a laundry room to complete this side of the home. There is an additional staircase that leads to the rec room with its own full bathroom.