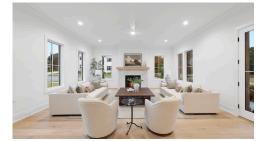

MLS: 10024774

The Abigail is a new plan that was designed to perfectly fit the lot and continue the cohesive exterior curb appeal of the entire community. As you enter the home, you are greeted by the foyer with the formal study/guest room off the right. The kitchen has a walk-in pantry and opens to a covered patio, perfect for grilling during those beautiful Raleigh evenings. Through the dining area, you will enter the family room with a fireplace, tons of natural light, and French doors that open to the covered porch. The owner's entry off the 2-car garage has a small flex space perfect for an additional study and built-in lockers for storage. The staircase off the foyer leads to the second floor where you will find the owner's suite. This owner's suite is incredibly spacious with a vaulted ceiling, a large walk-in closet, freestanding tub, tiled shower, and private water closet. There are two additional bedrooms with a shared full bathroom, and a laundry room to complete this side of the home. There is an additional staircase that leads to the rec room with its own full bathroom.