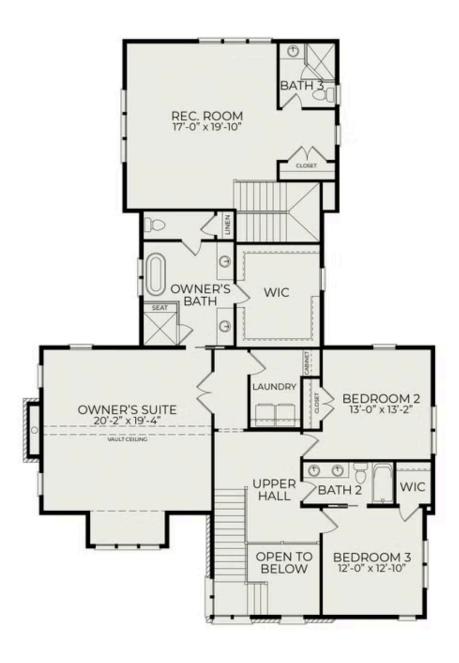

MLS: 10024774

The Abigail is a new plan that was designed to perfectly fit the lot and continue the cohesive exterior curb appeal of the entire community. As you enter the home, you are greeted by the foyer with the formal study/guest room off the right. The kitchen has a walk-in pantry and opens to a covered patio, perfect for grilling during those beautiful Raleigh evenings. Through the dining area, you will enter the family room with a fireplace, tons of natural light, and French doors that open to the covered porch. The owner's entry off the 2-car garage has a small flex space perfect for an additional study and built-in lockers for storage. The staircase off the foyer leads to the second floor where you will find the owner's suite. This owner's suite is incredibly spacious with a vaulted ceiling, a large walk-in closet, freestanding tub, tiled shower, and private water closet. There are two additional bedrooms with a shared full bathroom, and a laundry room to complete this side of the home. There is an additional staircase that leads to the rec room with its own full bathroom.

First Floor

Second Floor