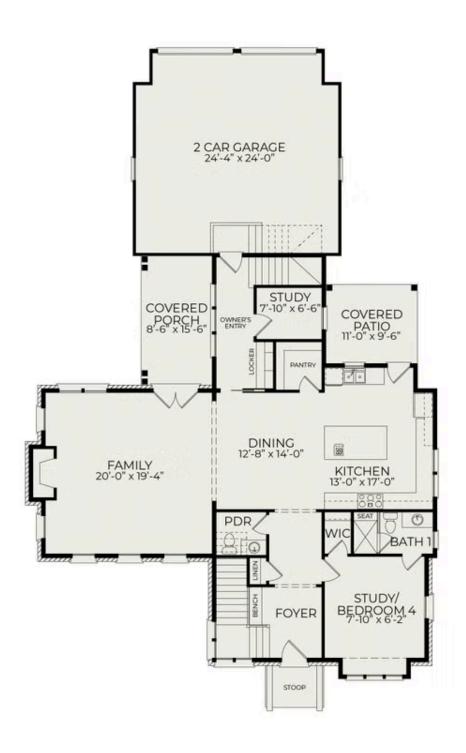

MLS: 10024774

The Abigail is a new plan that was designed to perfectly fit the lot and continue the cohesive exterior curb appeal of the entire community. As you enter the home, you are greeted by the foyer with the formal study/guest room off the right. The kitchen has a walk-in pantry and opens to a covered patio, perfect for grilling during those beautiful Raleigh evenings. Through the dining area, you will enter the family room with a fireplace, tons of natural light, and French doors that open to the covered porch. The owner's entry off the 2-car garage has a small flex space perfect for an additional study and built-in lockers for storage. The staircase off the foyer leads to the second floor where you will find the owner's suite. This owner's suite is incredibly spacious with a vaulted ceiling, a large walk-in closet, freestanding tub, tiled shower, and private water closet. There are two additional bedrooms with a shared full bathroom, and a laundry room to complete this side of the home. There is an additional staircase that leads to the rec room with its own full bathroom.

First Floor

Second Floor