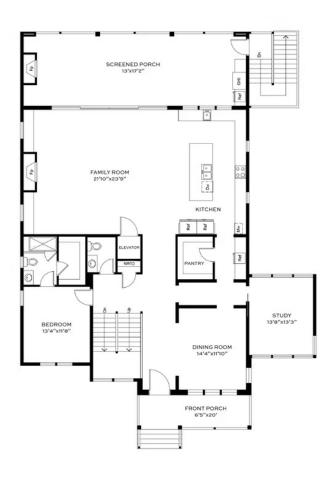

### First Floor

Located on Wake Drive, this professionally designed home features custom finishes throughout as well as an elevator for added convenience! Through the front door, you will enter the main foyer with the formal dining room on your immediate right, past the dining room is a formal study, powder room, and a guest bedroom with a full bathroom and walk-in closet. The foyer then opens to the open kitchen, breakfast area, and family room. The kitchen is extremely spacious with a large island (with a built-in table connected), and a walk-in pantry. The family room has beautiful built-in cabinets and a fireplace. Triple sliding doors open the family room to the expansive screened porch with a fireplace and outdoor kitchen. The second floor holds the owner's suite with two walk-in closets, double vanities, private water closet, and a freestanding tub within the spacious tiled shower. There is a laundry room and three additional bedrooms on the second floor, each with their own walk-in closet. One bedroom has its own full bathroom, while two share a jack