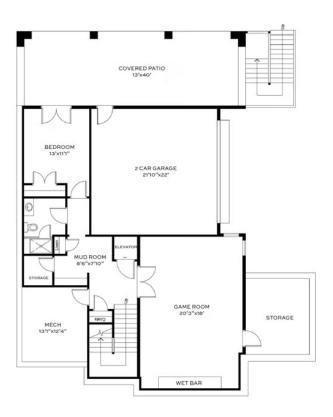

nd walk-in closet. The foyer then opens to the open kitchen, breakfast area, and family room. The kitchen is extremely spacious with a large island (with a built-in table connected), and a walk-in pantry. The family room has beautiful built-in cabinets and a fireplace. Triple sliding doors open the family room to the expansive screened porch with a fireplace and outdoor kitchen. The second floor holds the owner's suite with two walk-in closets, double vanities, private water closet, and a freestanding tub within the spacious tiled shower. There is a laundry room and three additional bedrooms on the second floor, each with their own walk-in closet. One bedroom has its own full bathroom, while two share a jack







### First Floor



## Second Floor



Raleigh, NC 27612

### **Basement**