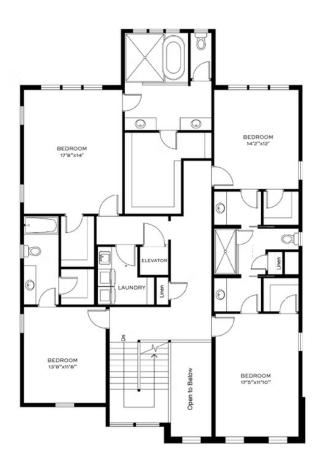

## Second Floor

Raleigh, NC 27612

Located on Wake Drive, this professionally designed home features custom finishes throughout as well as an elevator for added convenience! Through the front door, you will enter the main foyer with the formal dining room on your immediate right, past the dining room is a formal study, powder room, and a guest bedroom with a full bathroom and walk-in closet. The foyer then opens to the open kitchen, breakfast area, and family room. The kitchen is extremely spacious with a large island (with a built-in table connected), and a walk-in pantry. The family room has beautiful built-in cabinets and a fireplace. Triple sliding doors open the family room to the expansive screened porch with a fireplace and outdoor kitchen. The second floor holds the owner's suite with two walk-in closets, double vanities, private water closet, and a freestanding tub within the spacious tiled shower. There is a laundry room and three additional bedrooms on the second floor, each with their own walk-in closet. One bedroom has its own full bathroom, while two share a jack