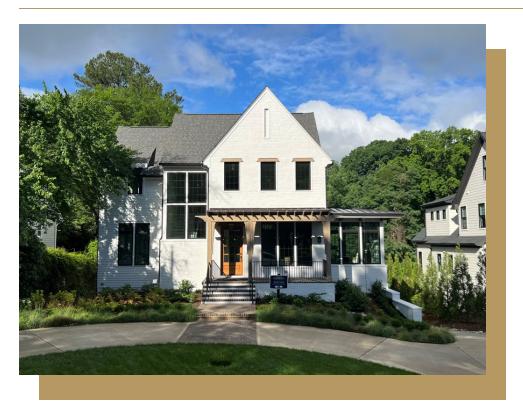

#### 2531 Wake Drive

\$2,599,000

1 Elevations Available

**BEDROOMS**: 5

BATHS: 5 full, 1 half

**SQFT:** 5,118

COMMUNITY: Raleigh Proper FLOOR PLAN: Custom Plan

MLS: 2499244

Located on Wake Drive, this professionally designed home features custom finishes throughout as well as an elevator for added convenience! Through the front door, you will enter the main foyer with the formal dining room on your immediate right, past the dining room is a formal study, powder room, and a guest bedroom with a full bathroom and walk-in closet. The foyer then opens to the open kitchen, breakfast area, and family room. The kitchen is extremely spacious with a large island (with a built-in table connected), and a walk-in pantry. The family room has beautiful built-in cabinets and a fireplace. Triple sliding doors open the family room to the expansive screened porch with a fireplace and outdoor kitchen. The second floor holds the owner's suite with two walk-in closets, double vanities, private water closet, and a freestanding tub within the spacious tiled shower. There is a laundry room and three additional bedrooms on the second floor, each with their own walk-in closet. One bedroom has its own full bathroom, while two share a jack