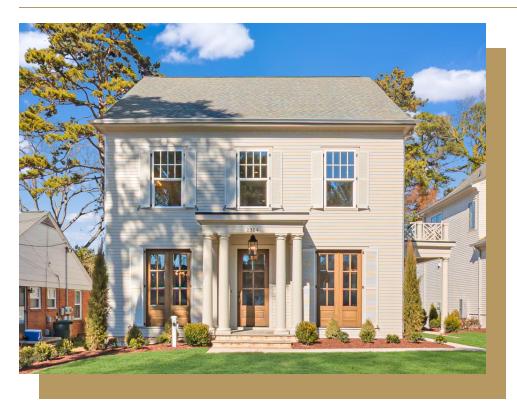

#### 2304 Lyon Street

#### \$1,695,000

1 Elevations Available BEDROOMS: 5 BATHS: 4 full, 1 half SQFT: 3,911 COMMUNITY: Raleigh Proper FLOOR PLAN: Custom Plan MLS: 2527924

Discover the perfect blend of classic charm and modern luxury in this brand-new 2-story traditional home, ideally situated in a friendly and desirable Inside the Beltline neighborhood, just a short walk from The Village.

This meticulously designed residence boasts an open-concept floor plan, featuring a side-load courtyard garage, soaring 10' ceilings, and gleaming hardwood floors. The gourmet kitchen is a chef's dream, with custom cabinetry, luxurious stone countertops, top-of-the-line appliances, and a center island perfect for entertaining.

The sunlit family room, with oversized sliding glass doors and a cozy fireplace, seamlessly connects to the kitchen, creating an inviting space for gatherings. Additional main level highlights

002 2304 Lyon Street