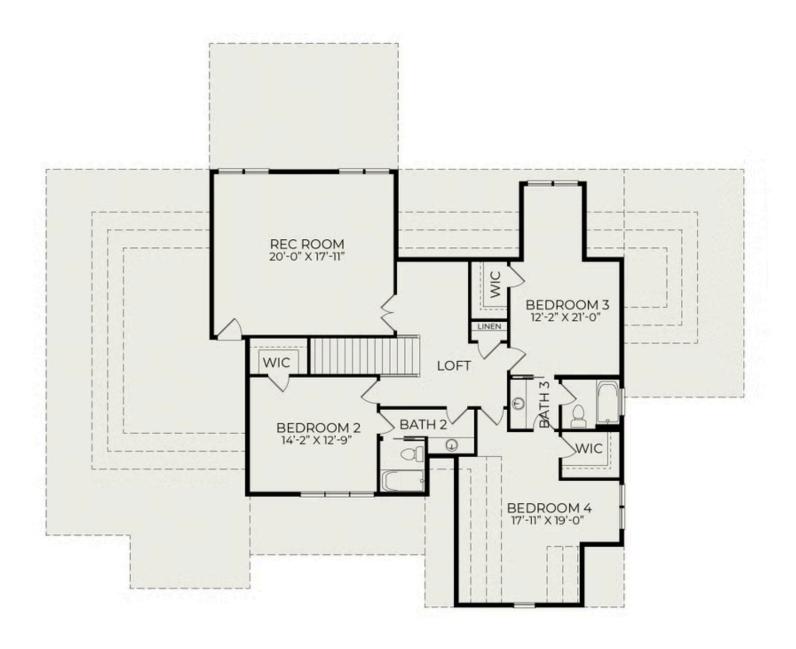

Welcome to The Shelby, a stunning modern farmhouse that perfectly blends charm with contemporary elegance. This spacious home features 4 bedrooms, 4.5 bathrooms, and offers 3,754 square feet of living space, ideal for both daily living and entertaining. The main level includes the primary bedroom, a study, and a formal dining room, along with a screened porch perfect for hosting dinners or relaxing. Upstairs, you'll find a large recreation room, a convenient Jack and Jill bedroom layout with a shared bathroom, and a fourth bedroom with its own private en-suite.

## Second Floor