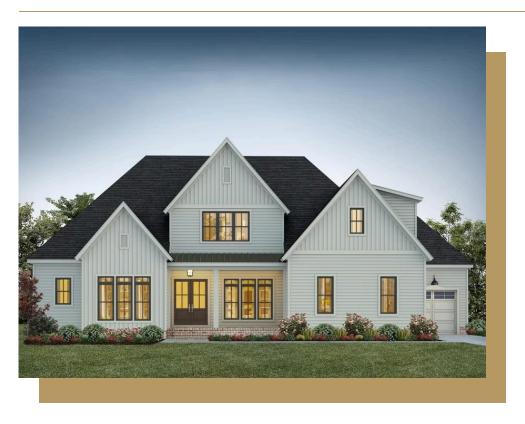

## 155 Gaines Trail

## \$1,095,000

1 Elevations Available

BEDROOMS: 4

BATHS: 3 full, 1 half

**SQFT:** 3,754

**COMMUNITY:** Corbett Landing

FLOOR PLAN: Shelby Modern

Farmhouse

Welcome to The Shelby, a stunning modern farmhouse that perfectly blends charm with contemporary elegance. This spacious home features 4 bedrooms, 4.5 bathrooms, and offers 3,754 square feet of living space, ideal for both daily living and entertaining. The main level includes the primary bedroom, a study, and a formal dining room, along with a screened porch perfect for hosting dinners or relaxing. Upstairs, you'll find a large recreation room, a convenient Jack and Jill bedroom layout with a shared bathroom, and a fourth bedroom with its own private en-suite.