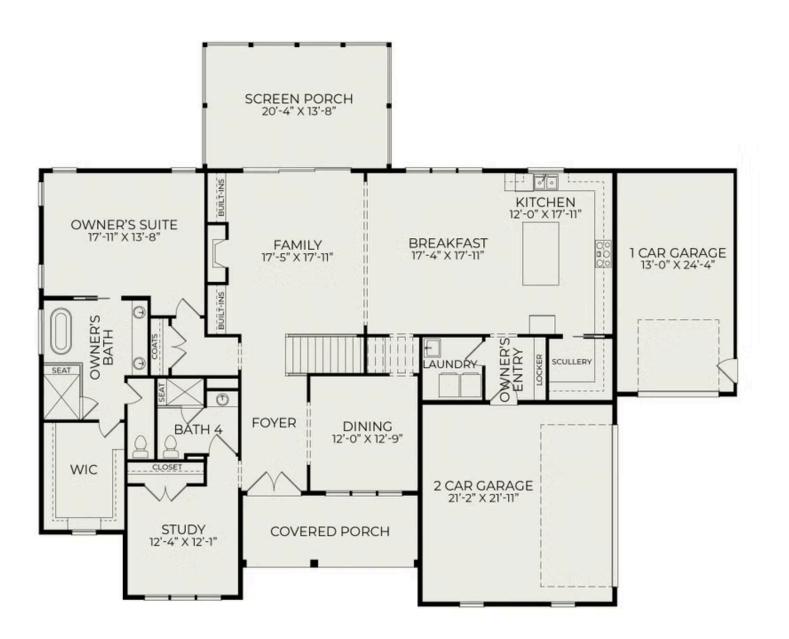

ftsmanship that Homes by Dickerson is known for. Terms and conditions apply. Contact us today to learn more!

Welcome to The Shelby, a stunning modern farmhouse that perfectly blends charm with contemporary elegance. This spacious home features 4 bedrooms, 4.5 bathrooms, and offers 3,754 square feet of living space, ideal for both daily living and entertaining. The main level includes the primary bedroom, a study, and a formal dining room, along with a screened porch perfect for hosting dinners or relaxing. Upstairs, you'll find a large recreation room, a convenient Jack and Jill bedroom layout with a shared bathroom, and a fourth bedroom with its own private en-suite.



Construction Update: April 2025



Construction Update: April 2025



Construction Update: April 2025

## First Floor



## Second Floor