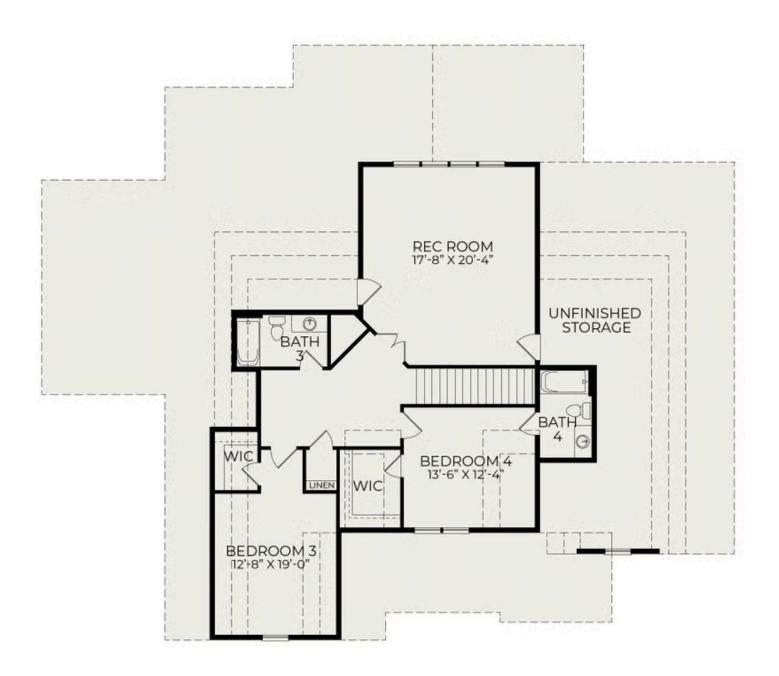

Located in Pittsboro, this stunning new craftsman-style home seamlessly blends elegance and comfort. Step into the foyer and pass by the study to discover a beautifully appointed family room featuring a three-door glass slider that opens to a screened porch with serene wooded views. The primary suite, situated on the first floor, serves as a spacious retreat with a luxurious ensuite bathroom. Also conveniently located on the first floor is a guest suite with an adjacent full bath. The second floor boasts two additional bedrooms, each with its own bath, and a massive rec room.

## Second Floor