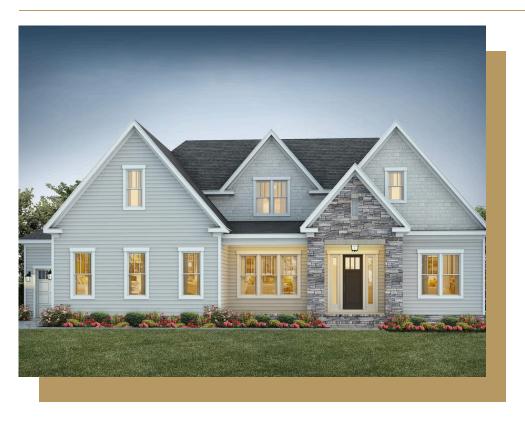

## 111 Gaines Trail

## \$1,060,000

1 Elevations Available

BEDROOMS: 4

BATHS: 4 full, 1 half

**SQFT:** 3,391

**COMMUNITY:** Corbett Landing

FLOOR PLAN: Hamilton

Craftsman

Located in Pittsboro, this stunning new craftsman-style home seamlessly blends elegance and comfort. Step into the foyer and pass by the study to discover a beautifully appointed family room featuring a three-door glass slider that opens to a screened porch with serene wooded views. The primary suite, situated on the first floor, serves as a spacious retreat with a luxurious ensuite bathroom. Also conveniently located on the first floor is a guest suite with an adjacent full bath. The second floor boasts two additional bedrooms, each with its own bath, and a massive rec room.