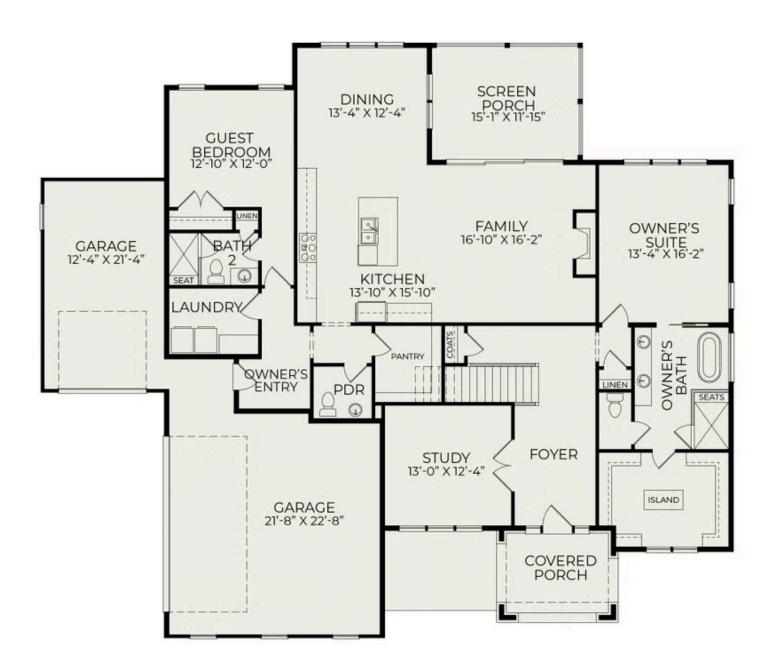

Located in Pittsboro, this stunning new craftsman-style home seamlessly blends elegance and comfort. Step into the foyer and pass by the study to discover a beautifully appointed family room featuring a three-door glass slider that opens to a screened porch with serene wooded views. The primary suite, situated on the first floor, serves as a spacious retreat with a luxurious ensuite bathroom. Also conveniently located on the first floor is a guest suite with an adjacent full bath. The second floor boasts two additional bedrooms, each with its own bath, and a massive rec room.

**Exterior Rendering** 

Construction Update: April 2025

Construction Update: April 2025

First Floor